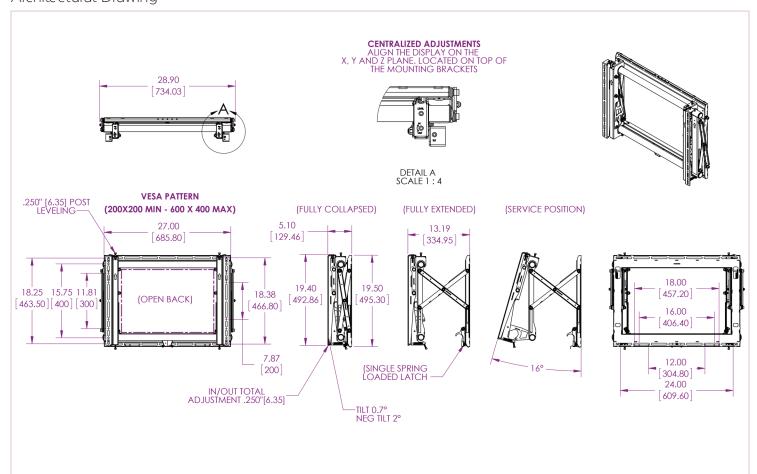

------------------------|--------------|-------------------------|-----------------------------------------|--------------------------|
| 44.38 lb.  20.2 kg                               | Black        | 160 lb.  72.7 kg        | 200 x 200 mm (Min) x 600 x 400 mm (Max) |                          |
| <b>Width x Heig</b> 28.9 x 19.5 x 5.10-13.19 in. | •            | Total Weight            | . ,                                     | <b>Warranty</b> Lifetime |

#### Packaging

#### Width x Height x Depth

23.5 x 5.5 x 35 in. | 597 x 140 x 889 mm

#### **Contents**

Mount (x1), Adapter Arms (x2), Universal Hardware Pack (x1)

#### Accessories



In-wall A/V and Power GearBox™ GB-INWAVPB



Model-Specific Video Wall Spacer LMV-345



Model-Specific Video Wall Spacer

### Architectural Drawing



Specifications subject to change without notice