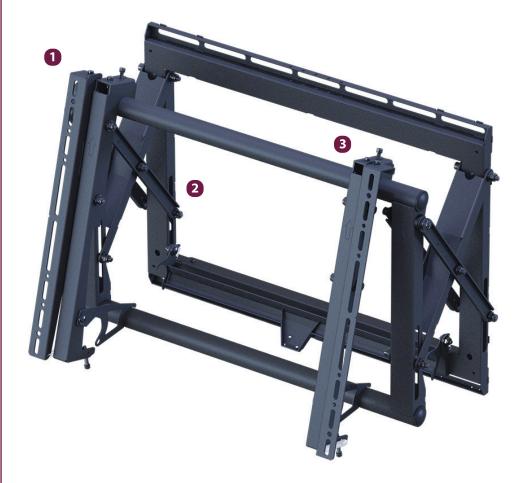

Open frame design allows for quick and easy access to cables and wiring

Spring-loaded locking mechanism provides quick release in under 5 seconds

Top-adjustable fine-tune mounting points allow for post-installation alignment

## Press & Release Pop Out Mount