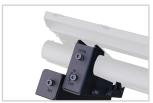

#### **Features**

1 Industry's first Press & Release™ Design for easy service access in under 5 seconds

- 2 Scissor-design with compact mounting arms allow for extension in one smooth motion with a slight press to the display edge
- 3 Top-adjustable fine-tune mounting brackets ensure post-installation alignment
- Spring-loaded locking mechanism provides quick release from locked position
- "Click-It" locking feature confirms display is secure through an audible noise
- Single latch design and smaller base frame size provide quick and easy installation
- Laser cut, precision design spacers ensure seamless alignment without need for time consuming adjustments
- Universal spacer kit included

Open frame design allows for quick and easy access to cables and wiring

Spring-loaded locking mechanism provides quick release in under 5 seconds

Top-adjustable fine-tune mounting points allow for post-installation alignment