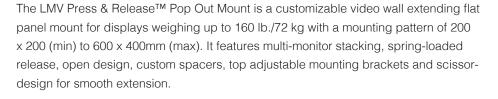

#### **Features**

1 Industry's first Press & Release™ Design for easy service access in under 5 seconds

- 2 Scissor-design with compact mounting arms allow for extension in one smooth motion with a slight press to the display edge
- 3 Top-adjustable fine-tune mounting brackets ensure post-installation alignment
- Spring-loaded locking mechanism provides quick release from locked position
- "Click-It" locking feature confirms display is secure through an audible noise
- Single latch design and smaller base frame size provide quick and easy installation
- Laser cut, precision design spacers ensure seamless alignment without need for time consuming adjustments
- Universal spacer kit included

Open frame design allows for quick and easy access to cables and wiring

Spring-loaded locking mechanism provides quick release in under 5 seconds

Top-adjustable fine-tune mounting points allow for post-installation alignment