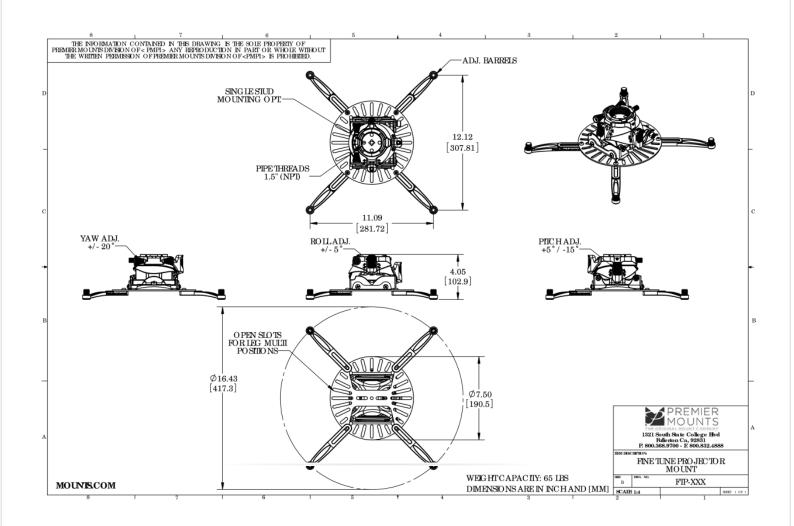

LIST \$252.00
 Color: Black

 Weight
 5.00 lb. | 2.3 kg

 Weight Cap. per Head
 65 lb. | 29.5 kg

 Height
 4.05 in. | 102.9 mm

 Mounting Reach
 16.44 in. | 417.6 mm

 Pitch
 +5.00° / -15.00°

 Roll
 +5.00° / -5.00°

 Yaw
 +20.00° / -20.00°

-

+20.00° -20.00°

+5.00° -5.00°

+5.00° -15.00°

## DOWNLOAD FULL SIZE CAD FILES AND DIMENSIONAL DRAWINGS AT MOUNTS.COM