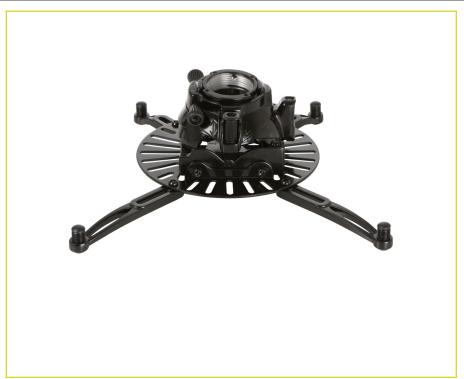

## **DESCRIPTION**

A slide release and the precision adjustments make the FTP universal fine-tune projector mount a time saver during installation and service calls. The FTP's enhanced fine-tune features allow the installer to adjust pitch, roll and yaw independently and without tools. After aligning the projectors image to the final projection settings, the FTP can be locked in position with a single thumb screw.

## **FEATURES**

- Innovative patent-pending mechanism enables smooth finger-tip alignment (no tools required)
- Mounts to pipe or ceiling structures with included quick installation tool
- Post-installation leveling barrels
- Universal mounting legs (four long pre-installed, two short)
- Lock-It<sup>™</sup> security hardware and leveling barrel provide strong protection