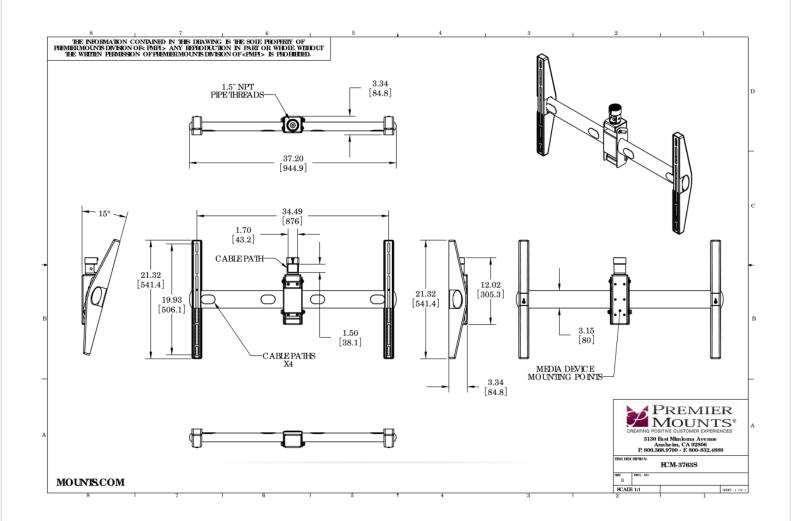

LIST \$299.00
 Color: Black

 Weight
 31.00 lb. | 14.1 kg

 Weight Cap. per Head
 175 lb. | 79.4 kg

 Width
 37.20 in. | 945 mm

 Height
 21.60 in. | 548.6 mm

 Mounting Pattern
 200 x 200 (Min) - 875 x 505 (Max) mm

Display Range 37.00 - 63.00 in
Tilt +15.00° / -15.00°

Swivel 360°

# Downloads at Mounts.com

**Bid Specification Document** 

175 lb.

+21.60

+15.00° -15.00°

200 x 200 min.

875 x 505 max.