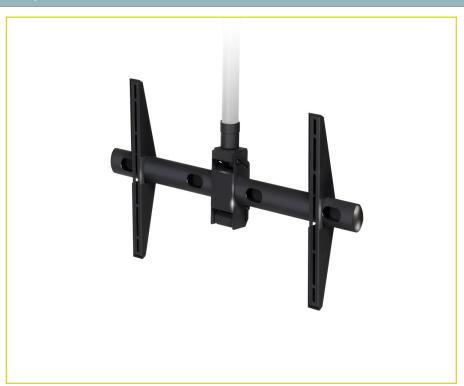

# **DESCRIPTION**

Ceiling mount for flat-panels up to 175 lb. Supports a single 37 - 63 in. display and adapts to 1.5 in. NPT threaded pipe or height adjustable pipe adapters.

### **FEATURES**

- Supports a single flat-panel
- Ultra-thin design keeps center of gravity close to flat-panel to reduce deflection
- Integrated cable management keeps installation clean and organized
- Suspends from ceiling with 1.5 in. NPT (not included)
- Works with optional brackets for mini PCs and digital media player adapters
- Mount displays right out of the box with no adapters needed

# ECM-3763S

Ceiling Mount for Flat-Panels up to 175 lb./80 kg