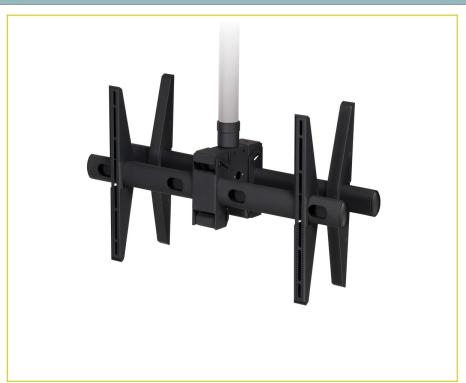

## **DESCRIPTION**

The ECM-3763D suspends two back-to-back displays from the ceiling and adapts to 2 in. NPT. No adapters are required for mounting so installation is fast and easy. Center support has mounting points for electrical J-box (not included). Each mounting bracket can hold a flat-panel up to 175 lb.

### **FEATURES**

- Supports two flat-panels back-to-back
- Center support features mounting points to receive J-box for power or A/V (not included)
- Integrated cable management keeps installation clean and organized
- Works with optional brackets for mini PCs and digital media player adapters
- Mount displays right out of the box no adapters needed
- Suspends from ceiling with 2 in. NPT pipe (not included)
   PP-6 or PP-6A Ceiling adapters

# ECM-3763D

Back-to-Back Ceiling Mount for Flat-Panels up to 350 lb./159 kg