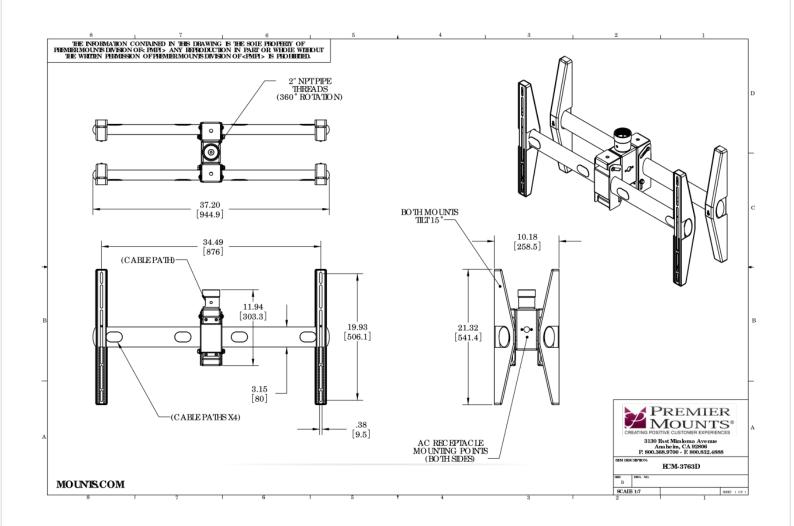

LIST \$750.00
 Color: Black

 Weight
 65.00 lb. | 29.5 kg

 Weight Cap. per Head
 175 lb. | 79.4 kg

 Width
 37.20 in. | 945 mm

 Height
 21.60 in. | 548.6 mm

 Mounting Pattern
 200 x 200 (Min) - 875 x 505

(Max) mm

Display Range 37.00 - 63.00 in
Tilt +15.00° / -15.00°

Swivel 360°

## Downloads at Mounts.com

À

175 lb.

+21 60

+15.00°

200 x 200 min.

875 x 505 max.

#### DOWNLOAD FULL SIZE CAD FILES AND DIMENSIONAL DRAWINGS AT MOUNTS.COM