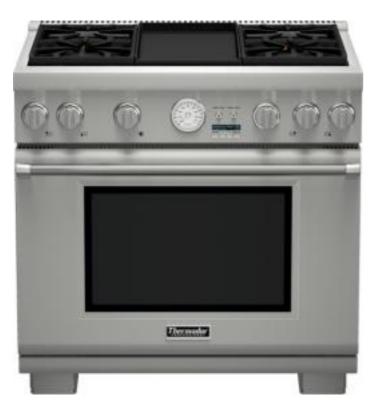

## **DESIGN**

- Bold Professional design
- Pinhole and panel lighting concepts provide functional and stylish aesthetics
- Restaurant style metal knobs
- Professional style, continuous cast iron grates
- Continuous porcelain, easy to clean cooking surface

- Large oven door window for maximum viewing
- Powerful halogen lighting illuminates the oven cavity
- Signature blue indicator lighting

| 20                                                                                                   |
|------------------------------------------------------------------------------------------------------|
| 60                                                                                                   |
| Liquid gas 27,5 mbar (USA)                                                                           |
| CSA                                                                                                  |
| 374                                                                                                  |
| 415                                                                                                  |
| 2                                                                                                    |
| Full metal                                                                                           |
| Yes                                                                                                  |
| 3 x Telescopic rack, 1 x temperature<br>sensor, 1 x island trim, 1 x Grill Plate, 1<br>x Broiler pan |
| blue, LCD                                                                                            |
| 1630                                                                                                 |
| front left                                                                                           |
| 15000                                                                                                |
| back left                                                                                            |
| 15000                                                                                                |
| back right                                                                                           |
| 15000                                                                                                |
| front right                                                                                          |
| 18000                                                                                                |
|                                                                                                      |