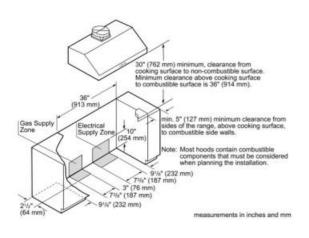

onic oven display interfaces to cook timer, meat probe and preheat status with audible alert
- Powerful, 25,000 BTU bake and 17,000 BTU broil burners
- Convection Bake offers precise multi-level baking results
- Large oven 5.5 cu.ft.-accommodates commercial sheet pan
- Full Access® telescopic racks, integrated easy-grip handle
- Six rack levels for multiple item cooking
- Star-K Kosher certified

## **DESIGN**

- Bold Professional design
- Pinhole and panel lighting concepts provide functional and stylish aesthetics
- Restaurant style metal knobs
- Professional style, continuous cast iron grates
- Continuous porcelain, easy to clean cooking surface



- Large oven door window for maximum viewing
- Powerful halogen lighting illuminates the oven cavity
- Signature blue indicator lighting





| 20                                                                                                   |
|------------------------------------------------------------------------------------------------------|
| 60                                                                                                   |
| Liquid gas 27,5 mbar (USA)                                                                           |
| CSA                                                                                                  |
| 374                                                                                                  |
| 415                                                                                                  |
| 2