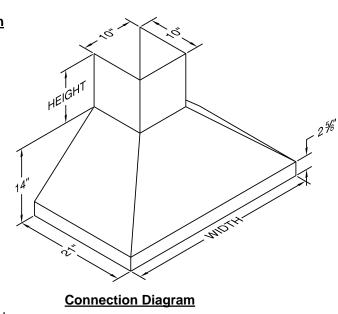

#### **Dimensional Information**

| Width         | 30.0  |
|---------------|-------|
| Depth         | 21.0  |
| Height        | 14.0  |
| CFM @ 0.0" SP | 250.0 |
| Sones         | 7.4   |
| Amps          | 3.2   |
| # Lights      | 2.0   |
| # Lights      | 2.0   |

The VP521 transition is included with this hood.