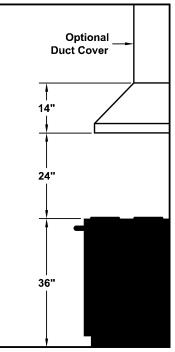

### Recommended Mounting Height\*

\*Exceeding recommended mounting height may compromise performance.