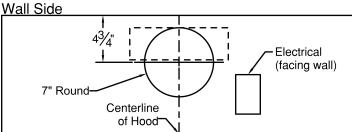

## **Electrical/Mechanical Specifications For Blower Unit**

21/2

5

Electrical (facing wall)

| Model           | Volts | Amps* | Hz   | RPM    | CFM<br>SP@0.0" | Equivalent CFM | CFM<br>SP@0.1" | CFM<br>SP@0.2" | CFM<br>SP@0.3" | Minimum Round Duct Size | Sones <sup>#</sup> |
|-----------------|-------|-------|------|--------|----------------|----------------|----------------|----------------|----------------|-------------------------|--------------------|
| K250 (Top Vent) | 115.0 | 2.2   | 60.0 | 1550.0 | 250.0          | 360.0          | 223.0          | 220.0          | 190.0          | 7" (38 sq. in.)         | 7.4                |