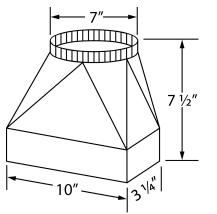

The VP521 transition is included with this hood.

## **Electrical/Mechanical Specifications For Blower Unit**

21/2

5

Electrical (facing wall)

| Model           | Volts | Amps* | Hz   | RPM    | CFM<br>SP@0.0" | Equivalent CFM | CFM<br>SP@0.1" | CFM<br>SP@0.2" | CFM<br>SP@0.3" | Minimum Round Duct Size | Sones <sup>#</sup> |
|-----------------|-------|-------|------|--------|----------------|----------------|----------------|----------------|----------------|-------------------------|--------------------|
| K250 (Top Vent) | 115.0 | 2.2   | 60.0 | 1550.0 | 250.0          | 360.0          | 223.0          | 220.0          | 190.0          | 7" (38 sq. in.)         | 7.4                |