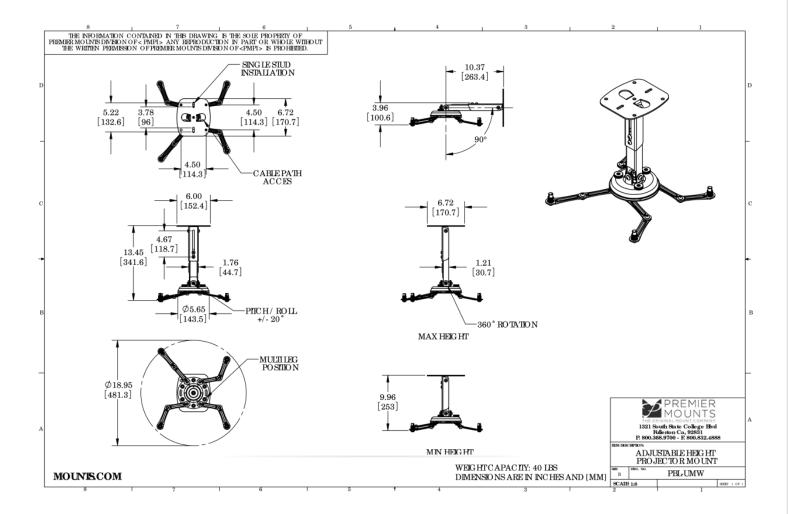

| LIST \$189.00        | Color: White          |
|----------------------|-----------------------|
| Weight               | 8.00 lb.   3.6 kg     |
| Weight Cap. per Head | 40 lb.   18.1 kg      |
| Height               | 9.84 in.   249.9 mm   |
| Mounting Reach       | 18.95 in.   481.3 mm  |
| Extension            | +13.30 in.   337.8 mm |
| Pitch                | +20.00° / -20.00°     |
| Roll                 | +20.00° / -20.00°     |
| Yaw                  | +360.00° / -360.00°   |

## DESCRIPTION

This adjustable-height universal projector mount fits most projectors weighing up to 40 lb. (18 kg). The PBL-UMW offers flexible projector positioning with four patented dual-joint support arms (US Patent number 7,942,375) that can reach almost any mounting point. It features an adjustable height extension channel and a versatile ceiling plate that can mount to traditional or vaulted ceilings. The quick release connector allows the projector to be installed quickly and then easily released for maintenance, without re-alignment. The PBL-UMW universal projector mounts comes in a white finish, but is also available in black (PBL-UMS).

## FEATURES

- Adjustable height channel extends from 9.8 in. 13.3 in.
- Mounting plate installs on a single stud or a false ceiling adapter
- Can be mounted vertically or horizontally to walls, vaulted or traditional ceilings
- Flexible design allows both low-profile and extended height installations
- Four dual-joint support arms with Lock-It<sup>™</sup> security leveling barrels for greater protection

DOWNLOAD FULL SIZE CAD FILES AND DIMENSIONAL DRAWINGS AT MOUNTS.COM

World Headquarters | 1321 S. State College Blvd., Fullerton, CA 92831 | 800.368.9700 USA | F 800.832.4888 | www.mounts.com © 2013 PREMIER MOUNTS | Rev.01 | 10.2011