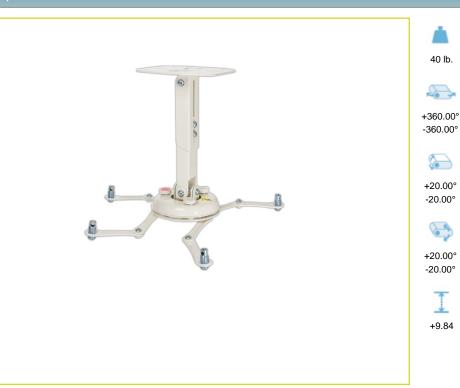

| LIST \$189.00        | Color: White          |
|----------------------|-----------------------|
| Weight               | 8.00 lb.   3.6 kg     |
| Weight Cap. per Head | 40 lb.   18.1 kg      |
| Height               | 9.84 in.   249.9 mm   |
| Mounting Reach       | 18.95 in.   481.3 mm  |
| Extension            | +13.30 in.   337.8 mm |
| Pitch                | +20.00° / -20.00°     |
| Roll                 | +20.00° / -20.00°     |
| Yaw                  | +360.00° / -360.00°   |

## DESCRIPTION

This adjustable-height universal projector mount fits most projectors weighing up to 40 lb. (18 kg). The PBL-UMW offers flexible projector positioning with four patented dual-joint support arms (US Patent number 7,942,375) that can reach almost any mounting point. It features an adjustable height extension channel and a versatile ceiling plate that can mount to traditional or vaulted ceilings. The quick release connector allows the projector to be installed quickly and then easily released for maintenance, without re-alignment. The PBL-UMW universal projector mounts comes in a white finish, but is also available in black (PBL-UMS).

## FEATURES

- Adjustable height channel extends from 9.8 in. 13.3 in.
- Mounting plate installs on a single stud or a false ceiling adapter
- Can be mounted vertically or horizontally to walls, vaulted or traditional ceilings
- Flexible design allows both low-profile and extended height installations
- Four dual-joint support arms with Lock-It<sup>™</sup> security leveling barrels for greater protection