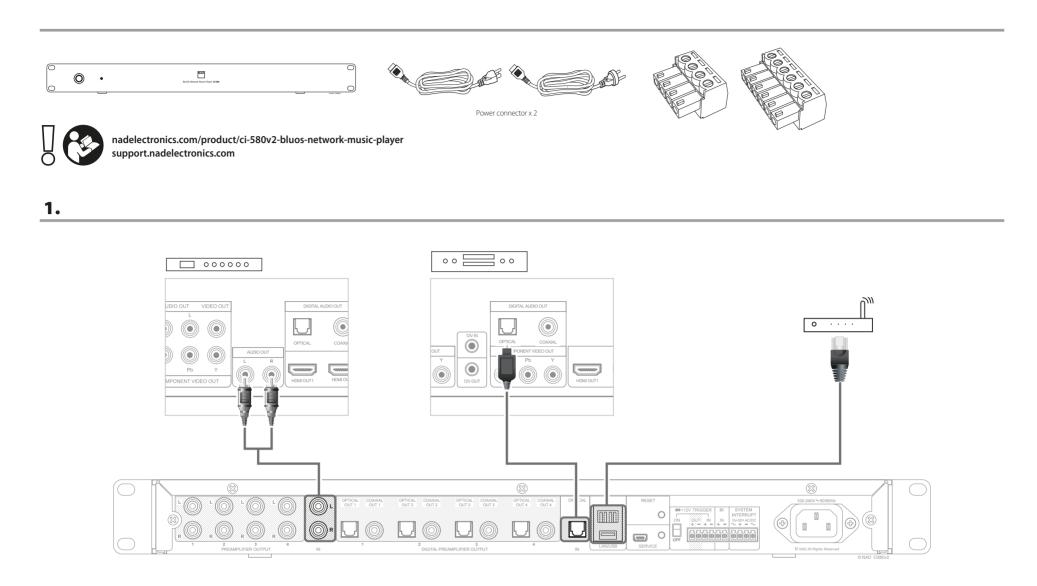

#### NOTE

Preamplifier and digital preamplifier output ports can be connected to a device with corresponding number and type of input ports or to individual devices with appropriate type of input ports.