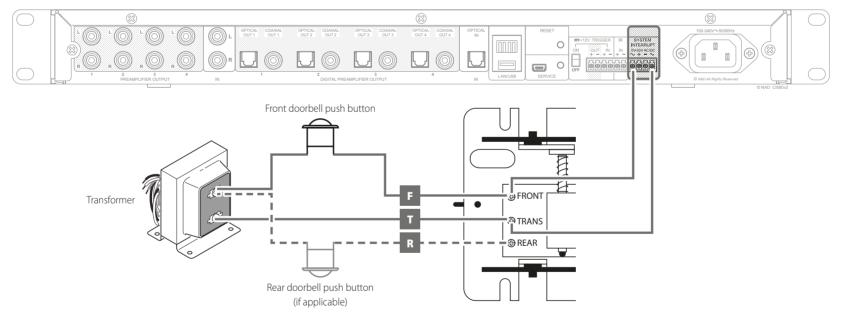

# **NAD CI 580** BluOS Network Music Player Quick Setup Guide



2.



#### NOTE

Preamplifier and digital preamplifier output ports can be connected to a device with corresponding number and type of input ports or to individual devices with appropriate type of input ports.



## 4.



### HARDWIRED MECHANICAL CHIME INSTALLATION



# DOWNLOAD

#### **BluOS CONTROLLER APP**

The BluOS Controller App for Apple iOS devices (iPhone, iPad, iPod), Android devices, Kindle Fire and Windows or Mac desktops are available for download from their respective App stores.







Launch the BluOS Controller App to configure your CI 580 as well as explore everything from your streaming music services, internet radio stations, networked music collections and favorites with quick and easy single-search discovery.

©2020 NAD ELECTRONICS INTERNATIONAL, A DIVISION OF LENBROOK INDUSTRIES LIMITED All rights reserved. NAD and the NAD logo are trademarks of NAD Electronics International, a division of Lenbrook Industries Limited. No part of this publication may be reproduced, stored or transmitted in any form without the written permission