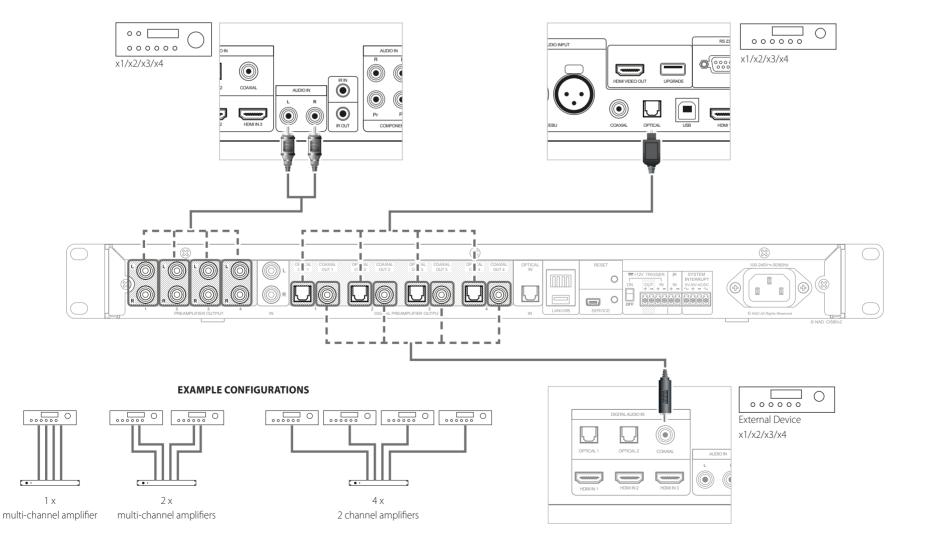

#### NOTE

Preamplifier and digital preamplifier output ports can be connected to a device with corresponding number and type of input ports or to individual devices with appropriate type of input ports.