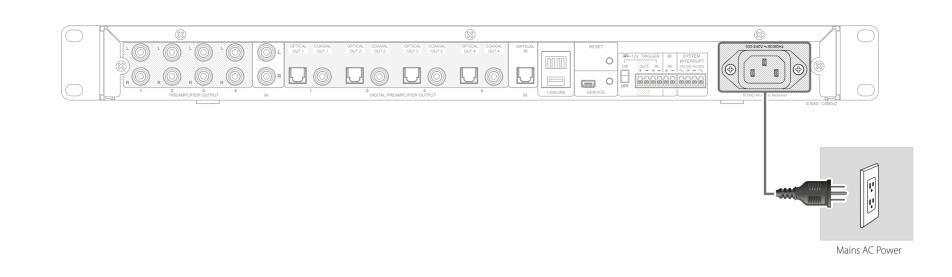

# **NAD CI 580** BluOS Network Music Player Quick Setup Guide



2.



#### NOTE

Preamplifier and digital preamplifier output ports can be connected to a device with corresponding number and type of input ports or to individual devices with appropriate type of input ports.



## 4.



### HARDWIRED MECHANICAL CHIME INSTALLATION



# DOWNLOAD

#### **BluOS CONTROLLER APP**

The BluOS Controller App for Apple iOS devices (iPhone, iPad, iPod), Android devices, Kindle Fire and Windows or Mac desktops are available for download from their respective App stores.







Launch the BluOS Controller App to configure your CI 580 as well as explore everything from your streaming music services, internet radio stations, networked music collections and favorites with quick and easy single-search discovery.

©2020 NAD ELECTRONICS INTERNATIONAL, A DIVISION OF LENBROOK INDUSTRIES LIMITED All rights reserved. NAD and the NAD logo are trademarks of NAD Electronics International, a division of Lenbrook Industries Limited. No part of this publication may be reproduced, stored or