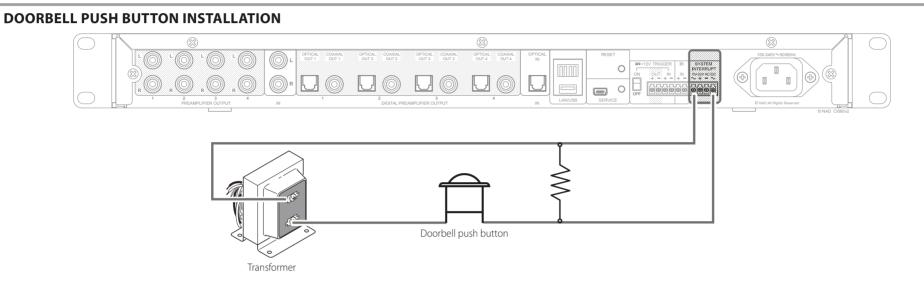

# **NAD CI 580** BluOS Network Music Player Quick Setup Guide



2.



#### NOTE

Preamplifier and digital preamplifier output ports can be connected to a device with corresponding number and type of input ports or to individual devices with appropriate type of input ports.



## 4.



### HARDWIRED MECHANICAL CHIME INSTALLATION



# DOWNLOAD

#### **BluOS CONTROLLER APP**

The BluOS Controller App for Apple iOS devices (iPhone, iPad, iPod), Android devices, Kindle Fire and Windows or Mac desktops are available for download from their respective App stores.







Launch the BluOS Controller App to configure your CI 580 as well as explore everything from your streaming music services, internet radio stations, networked music collections and favorites with quick and easy single-search discovery.

©2020 NAD ELECTRONICS INTERNATIONAL, A DIVISION OF LENBROOK INDUSTRIES LIMITED All rights reserved. NAD and the NAD logo are trademarks of NAD Electronics International, a division of Lenbrook Industries Limited. No part of this publication may be reproduced, stored or transmit