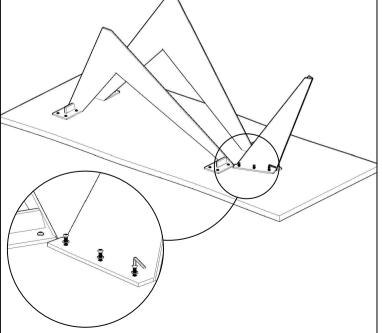

S.**

BIRD DINING TABLE LARGE
VE-1078-24



THANK YOU FOR YOUR PURCHASE!

## PARTS AND HARDWARE.

#### **PARTS LIST**

| NO. | DESCRIPTION | IMAGE | Q'TY |
|-----|-------------|-------|------|
| P1  | TABLE TOP   |       | 1    |
| P2  | METAL BASE  |       | 2    |
| P3  | METAL BASE  |       | 1    |

#### **HARDWARES LIST**

| NO. | DESCRIPTION | IMAGE | Q'TY |
|-----|-------------|-------|------|
| H1  | ALLEN BOLT  |       | 22   |
| H2  | WASHER      | 0     | 22   |
| Н3  | ALLEN KEY   |       | 1    |

### NOTES.

Thank you for purchasing this quality product! Be sure to check all packing material carefully for small part that may have come loose inside the carton during shipping.

**CAUTION:** The item is heavy, assembly should be performed by two people.





STEP 2.



STEP 3.



STEP 4.