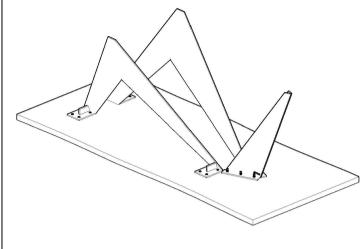

INSTRUCTIONS.**

BIRD DINING TABLE LARGE
VE-1078-24



THANK YOU FOR YOUR PURCHASE!

## PARTS AND HARDWARE.

#### **PARTS LIST**

| NO. | DESCRIPTION | IMAGE | Q'TY |
|-----|-------------|-------|------|
| P1  | TABLE TOP   |       | 1    |
| P2  | METAL BASE  |       | 2    |
| P3  | METAL BASE  |       | 1    |

#### **HARDWARES LIST**

| NO. | DESCRIPTION | IMAGE | Q'TY |
|-----|-------------|-------|------|
| H1  | ALLEN BOLT  |       | 22   |
| H2  | WASHER      | 0     | 22   |
| Н3  | ALLEN KEY   |       | 1    |

### NOTES.

Thank you for purchasing this quality product! Be sure to check all packing material carefully for small part that may have come loose inside the carton during shipping.

**CAUTION:** The item is heavy, assembly should be performed by two people.





STEP 2.



STEP 3.



STEP 4.