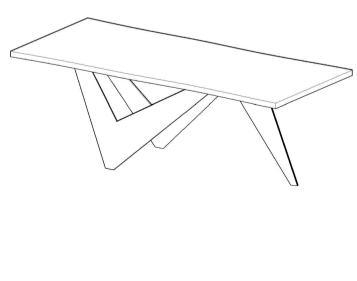

#### **PARTS LIST**

| NO. | DESCRIPTION | IMAGE | Q'TY |
|-----|-------------|-------|------|
| P1  | TABLE TOP   |       | 1    |
| P2  | METAL BASE  |       | 2    |
| P3  | METAL BASE  |       | 1    |