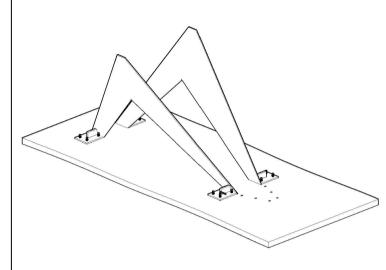

**ASSEMBLY INSTRUCTIONS.**

BIRD DINING TABLE LARGE
VE-1078-24



THANK YOU FOR YOUR PURCHASE!

## PARTS AND HARDWARE.

#### **PARTS LIST**

| NO. | DESCRIPTION | IMAGE | Q'TY |
|-----|-------------|-------|------|
| P1  | TABLE TOP   |       | 1    |
| P2  | METAL BASE  |       | 2    |
| P3  | METAL BASE  |       | 1    |

#### **HARDWARES LIST**

| NO. | DESCRIPTION | IMAGE | Q'TY |
|-----|-------------|-------|------|
| H1  | ALLEN BOLT  |       | 22   |
| H2  | WASHER      | 0     | 22   |
| Н3  | ALLEN KEY   |       | 1    |

### NOTES.

Thank you for purchasing this quality product! Be sure to check all packing material carefully for small part that may have come loose inside the carton during shipping.

**CAUTION:** The item is heavy, assembly should be performed by two people.





STEP 2.



STEP 3.



STEP 4.