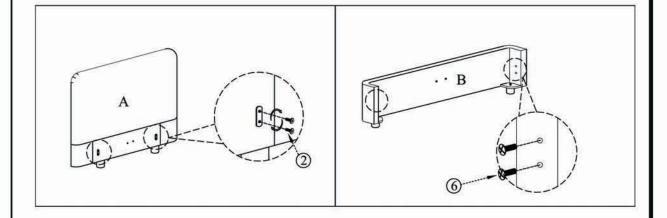

# **ASSEMBLY INSTRUCTIONS.**

SAMARA KING BED MUSTARD
RN-1126-09



THANK YOU FOR YOUR PURCHASE!

## PARTS AND HARDWARE.



## STEP 1.



## STEP 2.



# NOTES.

Thank you for purchasing this quality product! Be sure to check all packing material careful for small part that may have come loose inside the carton during shipping.

**CAUTION:** The item is heavy, assembly should be performed by two people.

### PARTS AND HARDWARE.



### NOTES.

Thank you for purchasing this quality product! Be sure to check all packing material careful for small part that may have come loose inside the carton during shipping.

**CAUTION:** The item is heavy, assembly should be performed by two people.



STEP 4.



## PARTS AND HARDWARE.







## NOTES.

Thank you for purchasing this quality product! Be sure to check all packing material careful for small part that may have come loose inside the carton during shipping.

**CAUTION:** The item is heavy, as