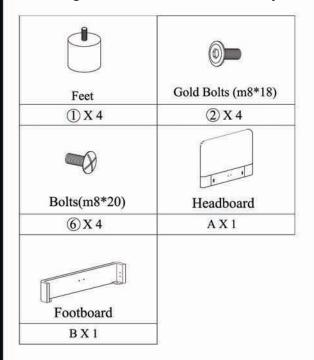

# **ASSEMBLY INSTRUCTIONS.**

SAMARA KING BED MUSTARD
RN-1126-09



THANK YOU FOR YOUR PURCHASE!

## PARTS AND HARDWARE.



## STEP 1.



## STEP 2.



# NOTES.

Thank you for purchasing this quality product! Be sure to check all packing material careful for small part that may have come loose inside the carton during shipping.

**CAUTION:** The item is heavy, assembly should be performed by two people.

### PARTS AND HARDWARE.



### NOTES.

Thank you for purchasing this quality product! Be sure to check all packing material careful for small part that may have come loose inside the carton during shipping.

**CAUTION:** The item is heavy, assembly should be performed by two people.



STEP 4.



## PARTS AND HARDWARE.







## NOTES.

Thank you for purchasing this quality product! Be sure to check all packing material careful for small part that may have come loose inside the carton during shipping.

**CAUT