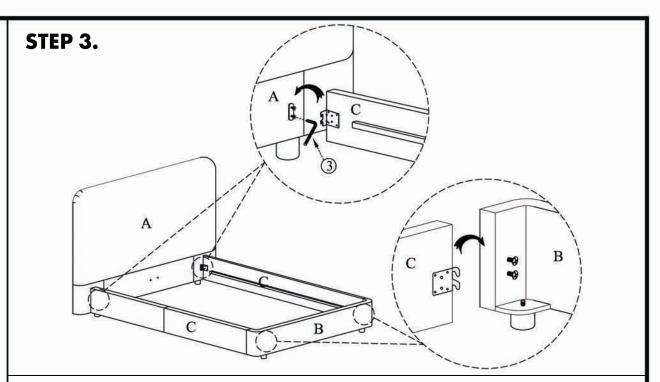

# **ASSEMBLY INSTRUCTIONS.**

SAMARA KING BED MUSTARD
RN-1126-09



THANK YOU FOR YOUR PURCHASE!

## PARTS AND HARDWARE.



## STEP 1.



## STEP 2.



# NOTES.

Thank you for purchasing this quality product! Be sure to check all packing material careful for small part that may have come loose inside the carton during shipping.

**CAUTION:** The item is heavy, assembly should be performed by two people.

### PARTS AND HARDWARE.



### NOTES.

Thank you for purchasing this quality product! Be sure to check all packing material careful for small part that may have come loose inside the carton during shipping.

**CAUTION:** The item is heavy, assembly should be performed by two people.



STEP 4.



## PARTS AND HARDWARE.







## NOTES.

Thank you for purchasing this quality product! Be sure to check all packing material careful for small part that may have come loose inside the carton during shipping.

**CAUTION:** The item is heavy, assembly should be performed by two people.