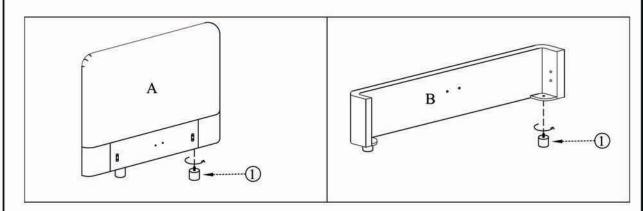

# **ASSEMBLY INSTRUCTIONS.**

SAMARA KING BED MUSTARD
RN-1126-09



THANK YOU FOR YOUR PURCHASE!

## PARTS AND HARDWARE.



## STEP 1.



## STEP 2.



# NOTES.

Thank you for purchasing this quality product! Be sure to check all packing material careful for small part that may have come loose inside the carton during shipping.

**CAUTION:** The item is heavy, assembly should be performed by two people.

### PARTS AND HARDWARE.



### NOTES.

Thank you for purchasing this quality product! Be sure to check all packing material careful for small part that may have come loose inside the carton during shipping.

**CAUTION:** The item is heavy, assembly should be performed by two people.



STEP 4.



## PARTS AND HARDWARE.







## NOTES.

Thank you for purchasing this quality product! Be sure to check all packing material careful for small part that may have come loose inside the carton during shipping.

**CAUTION:** The ite