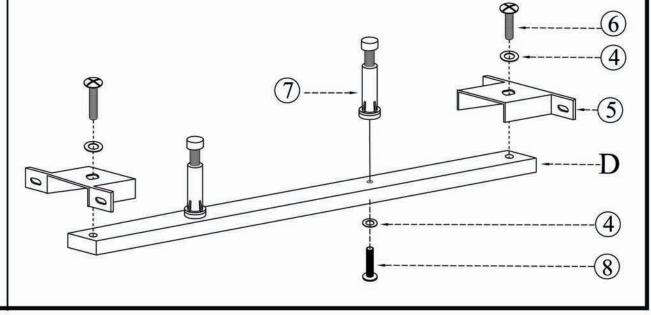

# **ASSEMBLY INSTRUCTIONS.**

SAMARA KING BED MUSTARD
RN-1126-09



THANK YOU FOR YOUR PURCHASE!

## PARTS AND HARDWARE.



## STEP 1.



## STEP 2.



# NOTES.

Thank you for purchasing this quality product! Be sure to check all packing material careful for small part that may have come loose inside the carton during shipping.

**CAUTION:** The item is heavy, assembly should be performed by two people.

### PARTS AND HARDWARE.



### NOTES.

Thank you for purchasing this quality product! Be sure to check all packing material careful for small part that may have come loose inside the carton during shipping.

**CAUTION:** The item is heavy, assembly should be performed by two people.



STEP 4.



## PARTS AND HARDWARE.







## NOTES.

Thank you for purchasing this quality product! Be sure to check all packing material careful for small part that may have come loose inside the carton during shipping.

**CAUTION:** The item is heavy, assembly should be performed by two people.