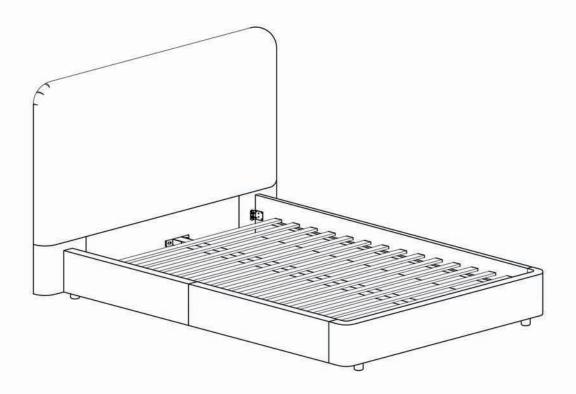

# **ASSEMBLY INSTRUCTIONS.**

SAMARA KING BED MUSTARD
RN-1126-09

THANK YOU FOR YOUR PURCHASE!