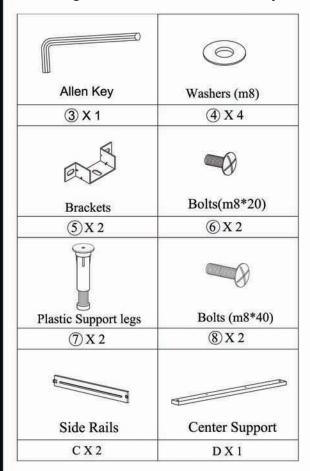

# **ASSEMBLY INSTRUCTIONS.**

SAMARA KING BED MUSTARD
RN-1126-09



THANK YOU FOR YOUR PURCHASE!

## PARTS AND HARDWARE.



## STEP 1.



## STEP 2.



# NOTES.

Thank you for purchasing this quality product! Be sure to check all packing material careful for small part that may have come loose inside the carton during shipping.

**CAUTION:** The item is heavy, assembly should be performed by two people.

### PARTS AND HARDWARE.



### NOTES.

Thank you for purchasing this quality product! Be sure to check all packing material careful for small part that may have come loose inside the carton during shipping.

**CAUTION:** The item is heavy, assembly should be performed by two people.



STEP 4.



## PARTS AND HARDWARE.







## NOTES.

Thank you for purchasing this quality product! Be sure to check all packing material careful for small part that may have come loose inside the carton during shipping.

**CAUTION:** The item is heavy, assembly should be performed by two people.