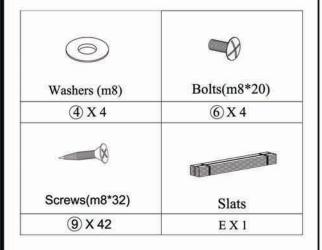

# **ASSEMBLY INSTRUCTIONS.**

SAMARA KING BED MUSTARD
RN-1126-09



THANK YOU FOR YOUR PURCHASE!

## PARTS AND HARDWARE.



## STEP 1.



## STEP 2.



# NOTES.

Thank you for purchasing this quality product! Be sure to check all packing material careful for small part that may have come loose inside the carton during shipping.

**CAUTION:** The item is heavy, assembly should be performed by two people.

### PARTS AND HARDWARE.



### NOTES.

Thank you for purchasing this quality product! Be sure to check all packing material careful for small part that may have come loose inside the carton during shipping.

**CAUTION:** The item is heavy, assembly should be performed by two people.



STEP 4.



## PARTS AND HARDWARE.







## NOTES.

Thank you for purchasing this quality product! Be sure to check all packing material careful for small part that may have come loose inside the carton during shipping.

**CAUTION:** The item is heavy, assembly should be performed by two people.