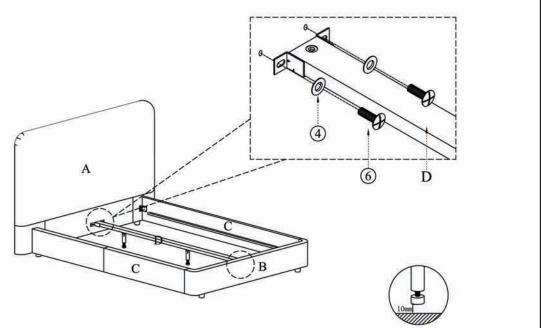

# **ASSEMBLY INSTRUCTIONS.**

SAMARA KING BED MUSTARD
RN-1126-09



THANK YOU FOR YOUR PURCHASE!

## PARTS AND HARDWARE.



## STEP 1.



## STEP 2.



# NOTES.

Thank you for purchasing this quality product! Be sure to check all packing material careful for small part that may have come loose inside the carton during shipping.

**CAUTION:** The item is heavy, assembly should be performed by two people.

### PARTS AND HARDWARE.



### NOTES.

Thank you for purchasing this quality product! Be sure to check all packing material careful for small part that may have come loose inside the carton during shipping.

**CAUTION:** The item is heavy, assembly should be performed by two people.



STEP 4.



## PARTS AND HARDWARE.







## NOTES.

Thank you for purchasing this quality product! Be sure to check all packing material careful for small part that may have come loose inside the carton during shipping.

**CAUTION:** The item is heavy, assembly should be performed by two people.