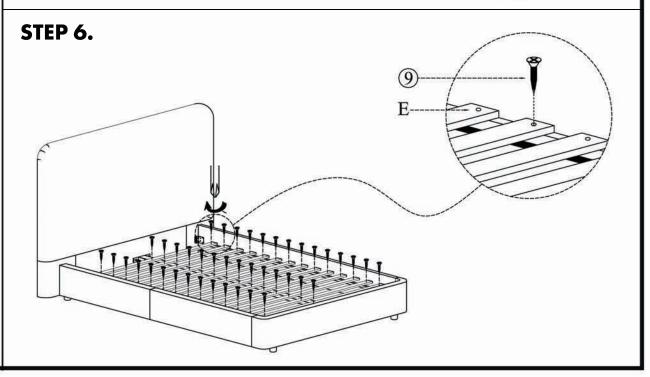

uality product! Be sure to check all packing material careful for small part that may have come loose inside the carton during shipping.

**CAUTION:** The item is heavy, assembly should be performed by two people.

### PARTS AND HARDWARE.



### NOTES.

Thank you for purchasing this quality product! Be sure to check all packing material careful for small part that may have come loose inside the carton during shipping.

**CAUTION:** The item is heavy, assembly should be performed by two people.



STEP 4.



## PARTS AND HARDWARE.







## NOTES.

Thank you for purchasing this quality product! Be sure to check all packing material careful for small part that may have come loose inside the carton during shipping.

**CAUTION:** The item is heavy, assembly should be performed by two people.