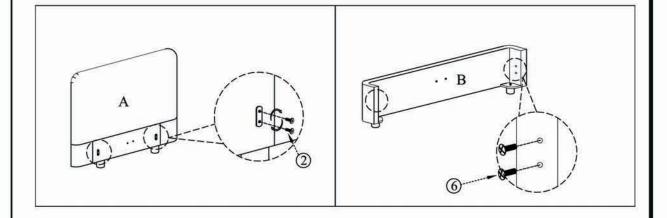

# **ASSEMBLY INSTRUCTIONS.**

SAMARA QUEEN BED BLUE VELVET

RN-1125-26



THANK YOU FOR YOUR PURCHASE!

## PARTS AND HARDWARE.



## STEP 1.



## STEP 2.



# NOTES.

Thank you for purchasing this quality product! Be sure to check all packing material careful for small part that may have come loose inside the carton during shipping.

**CAUTION:** The item is heavy, assembly should be performed by two people.

### PARTS AND HARDWARE.



### NOTES.

Thank you for purchasing this quality product! Be sure to check all packing material careful for small part that may have come loose inside the carton during shipping.

**CAUTION:** The item is heavy, assembly should be performed by two people.



STEP 4.



## PARTS AND HARDWARE.







## NOTES.

Thank you for purchasing this quality product! Be sure to check all packing material careful for small part that may have come loose inside the carton during shipping.

**CAUTION:** The item is heavy, as