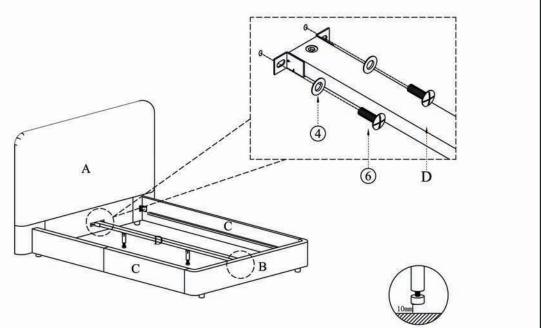

# **ASSEMBLY INSTRUCTIONS.**

SAMARA QUEEN BED BLUE VELVET

RN-1125-26



THANK YOU FOR YOUR PURCHASE!

## PARTS AND HARDWARE.



## STEP 1.



## STEP 2.



# NOTES.

Thank you for purchasing this quality product! Be sure to check all packing material careful for small part that may have come loose inside the carton during shipping.

**CAUTION:** The item is heavy, assembly should be performed by two people.

### PARTS AND HARDWARE.



### NOTES.

Thank you for purchasing this quality product! Be sure to check all packing material careful for small part that may have come loose inside the carton during shipping.

**CAUTION:** The item is heavy, assembly should be performed by two people.



STEP 4.



## PARTS AND HARDWARE.







## NOTES.

Thank you for purchasing this quality product! Be sure to check all packing material careful for small part that may have come loose inside the carton during shipping.

**CAUTION:** The item is heavy, assembly should be performed by two people.