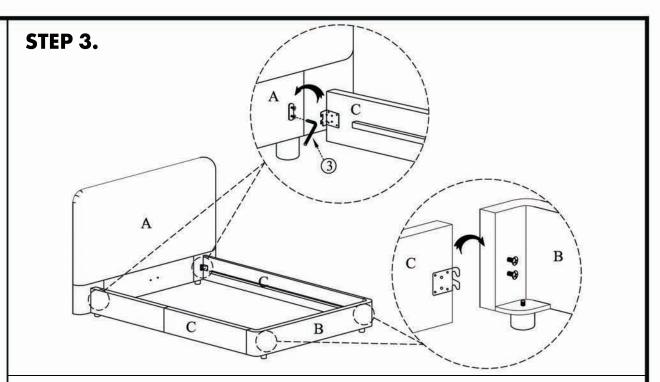

# **ASSEMBLY INSTRUCTIONS.**

SAMARA QUEEN BED BLUE VELVET

RN-1125-26



THANK YOU FOR YOUR PURCHASE!

## PARTS AND HARDWARE.



## STEP 1.



## STEP 2.



# NOTES.

Thank you for purchasing this quality product! Be sure to check all packing material careful for small part that may have come loose inside the carton during shipping.

**CAUTION:** The item is heavy, assembly should be performed by two people.

### PARTS AND HARDWARE.



### NOTES.

Thank you for purchasing this quality product! Be sure to check all packing material careful for small part that may have come loose inside the carton during shipping.

**CAUTION:** The item is heavy, assembly should be performed by two people.



STEP 4.



## PARTS AND HARDWARE.







## NOTES.

Thank you for purchasing this quality product! Be sure to check all packing material careful for small part that may have come loose inside the carton during shipping.

**CAUTION:** The item is heavy, assembly should be performed by two people.