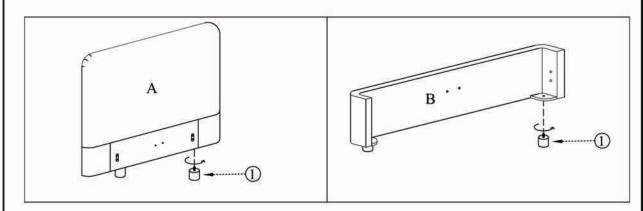

# **ASSEMBLY INSTRUCTIONS.**

SAMARA QUEEN BED BLUE VELVET

RN-1125-26



THANK YOU FOR YOUR PURCHASE!

## PARTS AND HARDWARE.



## STEP 1.



## STEP 2.



# NOTES.

Thank you for purchasing this quality product! Be sure to check all packing material careful for small part that may have come loose inside the carton during shipping.

**CAUTION:** The item is heavy, assembly should be performed by two people.

### PARTS AND HARDWARE.



### NOTES.

Thank you for purchasing this quality product! Be sure to check all packing material careful for small part that may have come loose inside the carton during shipping.

**CAUTION:** The item is heavy, assembly should be performed by two people.



STEP 4.



## PARTS AND HARDWARE.







## NOTES.

Thank you for purchasing this quality product! Be sure to check all packing material careful for small part that may have come loose inside the carton during shipping.

**CAUTION:** The ite