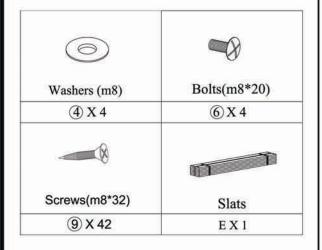

# **ASSEMBLY INSTRUCTIONS.**

SAMARA QUEEN BED BLUE VELVET

RN-1125-26



THANK YOU FOR YOUR PURCHASE!

## PARTS AND HARDWARE.



## STEP 1.



## STEP 2.



# NOTES.

Thank you for purchasing this quality product! Be sure to check all packing material careful for small part that may have come loose inside the carton during shipping.

**CAUTION:** The item is heavy, assembly should be performed by two people.

### PARTS AND HARDWARE.



### NOTES.

Thank you for purchasing this quality product! Be sure to check all packing material careful for small part that may have come loose inside the carton during shipping.

**CAUTION:** The item is heavy, assembly should be performed by two people.



STEP 4.



## PARTS AND HARDWARE.







## NOTES.

Thank you for purchasing this quality product! Be sure to check all packing material careful for small part that may have come loose inside the carton during shipping.

**CAUTION:** The item is heavy, assembly should be performed by two people.