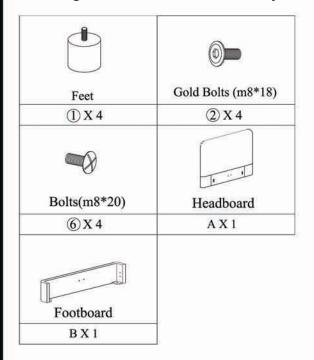

# **ASSEMBLY INSTRUCTIONS.**

SAMARA QUEEN BED BLUE VELVET

RN-1125-26



THANK YOU FOR YOUR PURCHASE!

## PARTS AND HARDWARE.



## STEP 1.



## STEP 2.



# NOTES.

Thank you for purchasing this quality product! Be sure to check all packing material careful for small part that may have come loose inside the carton during shipping.

**CAUTION:** The item is heavy, assembly should be performed by two people.

### PARTS AND HARDWARE.



### NOTES.

Thank you for purchasing this quality product! Be sure to check all packing material careful for small part that may have come loose inside the carton during shipping.

**CAUTION:** The item is heavy, assembly should be performed by two people.



STEP 4.



## PARTS AND HARDWARE.







## NOTES.

Thank you for purchasing this quality product! Be sure to check all packing material careful for small part that may have come loose inside the carton during shipping.

**CAUT