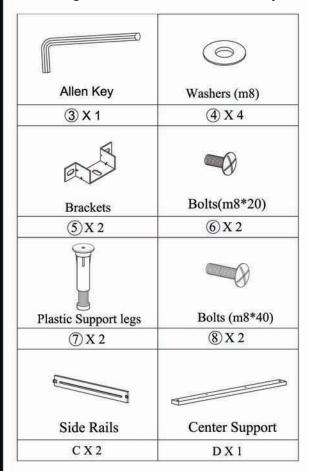

# **ASSEMBLY INSTRUCTIONS.**

SAMARA QUEEN BED BLUE VELVET

RN-1125-26



THANK YOU FOR YOUR PURCHASE!

## PARTS AND HARDWARE.



## STEP 1.



## STEP 2.



# NOTES.

Thank you for purchasing this quality product! Be sure to check all packing material careful for small part that may have come loose inside the carton during shipping.

**CAUTION:** The item is heavy, assembly should be performed by two people.

### PARTS AND HARDWARE.



### NOTES.

Thank you for purchasing this quality product! Be sure to check all packing material careful for small part that may have come loose inside the carton during shipping.

**CAUTION:** The item is heavy, assembly should be performed by two people.



STEP 4.



## PARTS AND HARDWARE.







## NOTES.

Thank you for purchasing this quality product! Be sure to check all packing material careful for small part that may have come loose inside the carton during shipping.

**CAUTION:** The item is heavy, assembly should be performed by two people.