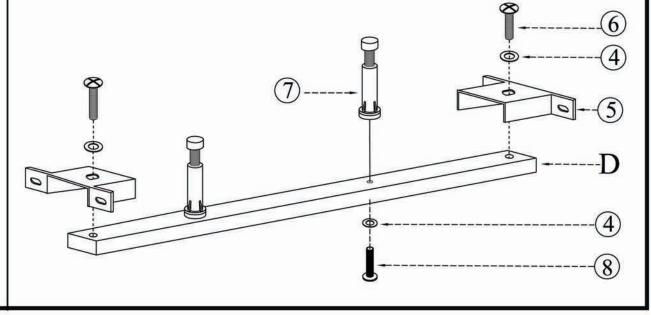

# **ASSEMBLY INSTRUCTIONS.**

SAMARA QUEEN BED BLUE VELVET

RN-1125-26



THANK YOU FOR YOUR PURCHASE!

## PARTS AND HARDWARE.



## STEP 1.



## STEP 2.



# NOTES.

Thank you for purchasing this quality product! Be sure to check all packing material careful for small part that may have come loose inside the carton during shipping.

**CAUTION:** The item is heavy, assembly should be performed by two people.

### PARTS AND HARDWARE.



### NOTES.

Thank you for purchasing this quality product! Be sure to check all packing material careful for small part that may have come loose inside the carton during shipping.

**CAUTION:** The item is heavy, assembly should be performed by two people.



STEP 4.



## PARTS AND HARDWARE.







## NOTES.

Thank you for purchasing this quality product! Be sure to check all packing material careful for small part that may have come loose inside the carton during shipping.

**CAUTION:** The item is heavy, assembly should be performed by two people.