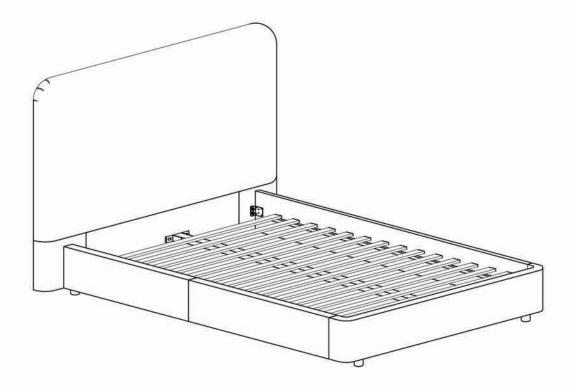

# **ASSEMBLY INSTRUCTIONS.**

SAMARA QUEEN BED BLUE VELVET

RN-1125-26

THANK YOU FOR YOUR PURCHASE!