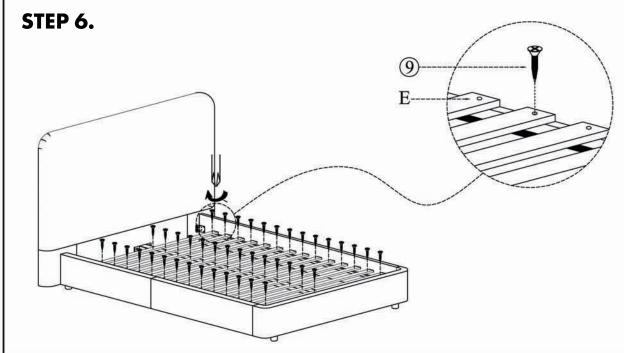

## NOTES.

Thank you for purchasing this quality product! Be sure to check all packing material careful for small part that may have come loose inside the carton during shipping.

**CAUTION:**The item is heavy, assembly should be performed by two people.







Thank you for purchasing this quality product! Be sure to check all packing material careful for small part that may have come loose inside the carton during shipping.

**CAUTION:** The item is heavy, assembly should be performed by two people.









## NOTES.

Thank you for purchasing this quality product! Be sure to check all packing material careful for small part that may have come loose inside the carton during shipping.

**CAUTION:**The item is heavy, assembly should be performed by two people.