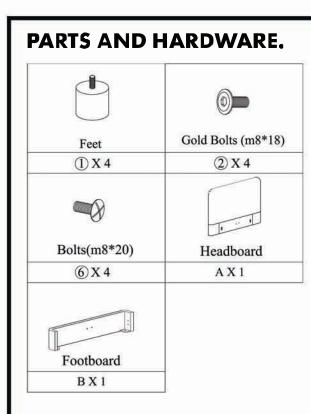

## NOTES.

Thank you for purchasing this quality product! Be sure to check all packing material careful for small part that may have come loose inside the carton during shipping.

**CAUTION:**The item is heavy, assembly should be performed by two people.







Thank you for purchasing this quality product! Be sure to check all packing material careful for small part that may have come loose inside the carton during shipping.

**CAUTION:** The item is heavy, assembly should be performed by two people.









## NOTES.

Thank you for purchasing this quality product! Be sure to check all packing material careful for small part that may have come loose inside the carton during shipping.

**CAUTION:**The item is heavy, assembly should be performed by two people.