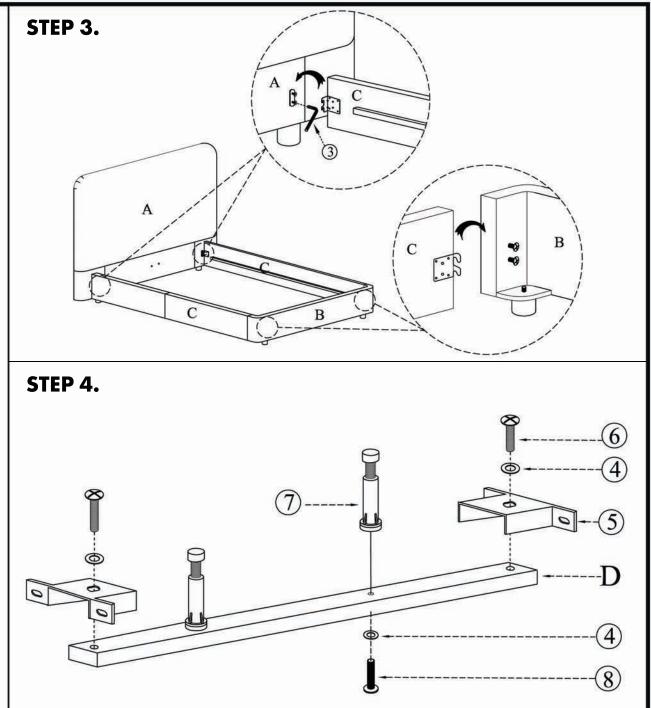

## NOTES.

Thank you for purchasing this quality product! Be sure to check all packing material careful for small part that may have come loose inside the carton during shipping.

**CAUTION:**The item is heavy, assembly should be performed by two people.







Thank you for purchasing this quality product! Be sure to check all packing material careful for small part that may have come loose inside the carton during shipping.

**CAUTION:** The item is heavy, assembly should be performed by two people.









## NOTES.

Thank you for purchasing this quality product! Be sure to check all packing material careful for small part that may have come loose inside the carton during shipping.

**CAUTION:**The item is heavy, assembly should be performed by two people.