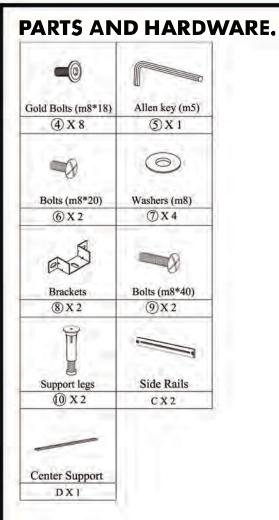

## NOTES.

Thank you for purchasing this quality product! Be sure to check all packing material careful for small part that may have come loose inside the carton during shipping.

**CAUTION:**The item is heavy, assembly should be performed by two people.