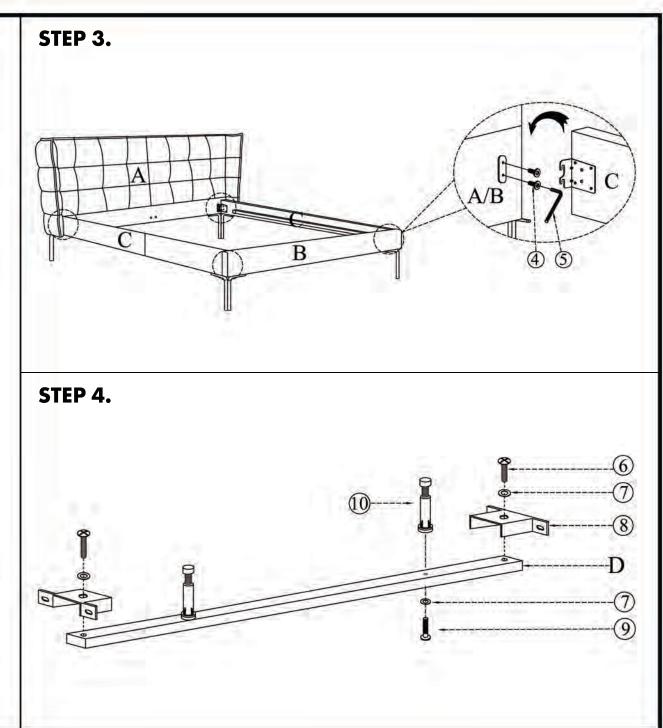

## NOTES.

Thank you for purchasing this quality product! Be sure to check all packing material careful for small part that may have come loose inside the carton during shipping.

**CAUTION:**The item is heavy, assembly should be performed by two people.