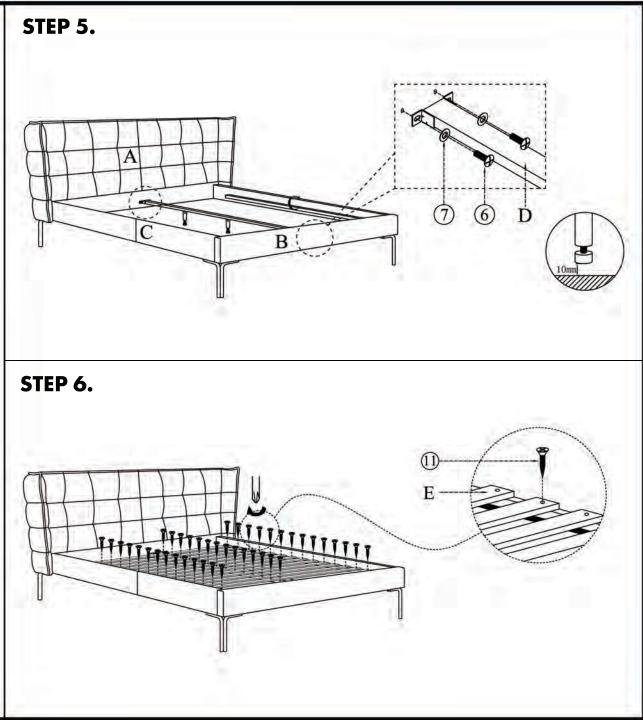

## NOTES.

Thank you for purchasing this quality product! Be sure to check all packing material careful for small part that may have come loose inside the carton during shipping.

**CAUTION:**The item is heavy, assembly should be performed by two people.





## NOTES.

Thank you for purchasing this quality product! Be sure to check all packing material careful for small part that may have come loose inside the carton during shipping.

**CAUTION:**The item is heavy, assembly should be performed by two people.







## NOTES.

Thank you for purchasing this quality product! Be sure to check all packing material careful for small part that may have come loose inside the carton during shipping.

**CAUTION:**The item is heavy, assembly should be performed by two people.