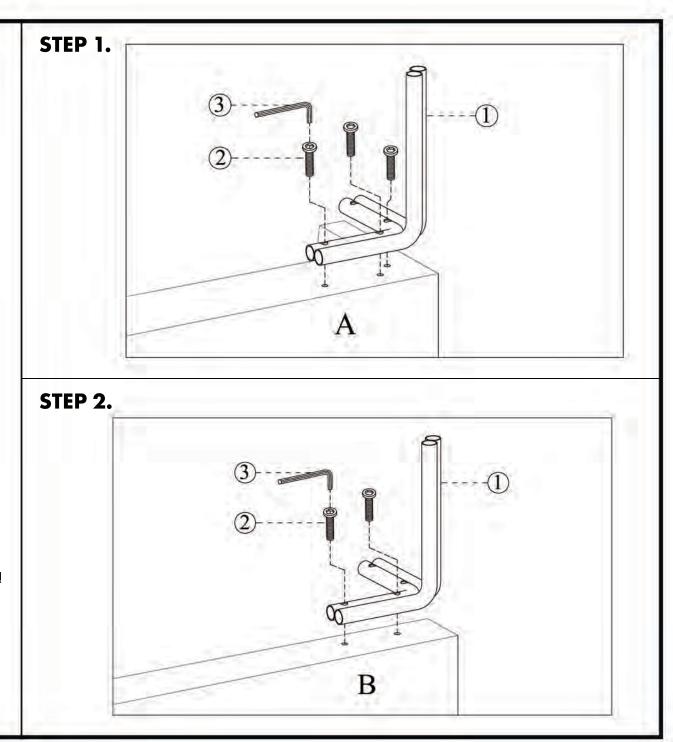

## NOTES.

Thank you for purchasing this quality product! Be sure to check all packing material careful for small part that may have come loose inside the carton during shipping.

**CAUTION:**The item is heavy, assembly should be performed by two people.