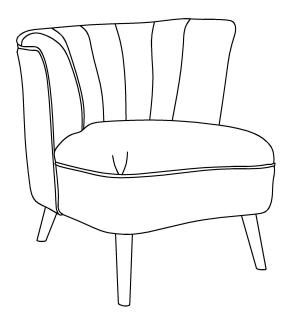

# **ASSEMBLY INSTRUCTION**

LAYAN ACCENT CHAIR LEFT YELLOW

ME-1043-09

THANK YOU FOR YOUR PURCHASE!

#### **PARTS LIST**

| No. | DESCRIPTION | IMAGE | Q'TY |
|-----|-------------|-------|------|
| P1  | BODY        |       | 1    |
| P2  | METAL LEGS  |       | 4    |