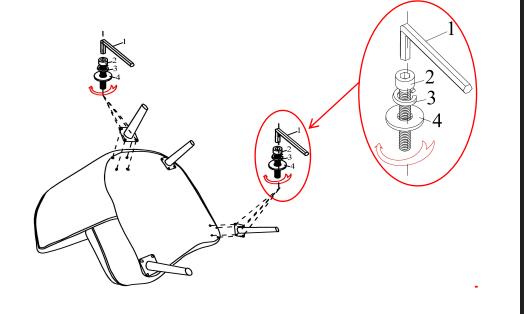

THANK YOU FOR YOUR PURCHASE!

## PARTS AND HARDWARE.

#### **PARTS LIST**

| No. | DESCRIPTION | IMAGE | Q'TY |
|-----|-------------|-------|------|
| P1  | BODY        |       | 1    |
| P2  | METAL LEGS  |       | 4    |

#### **HARDWARE LIST**

| No. | DESCRIPTION          | IMAGE | Q'TY |
|-----|----------------------|-------|------|
| H1  | BOLT (Ø5/16 x 25 MM) | (1)   | 16   |
| H2  | SPRING WASHER Ø5/16  | 9     | 16   |
| НЗ  | FLAT WASHER Ø5/16    | 0     | 16   |
| H4  | ALLEN KEY            |       | 1    |

### NOTES.

Thank you for purchasing this quality product! Be sure to check all packing material carefully for small part that may have come loose inside the carton during shipping.

**CAUTION:** The item is heavy, assembly should be performed by two people.

# STEP 1.



### STEP 2.