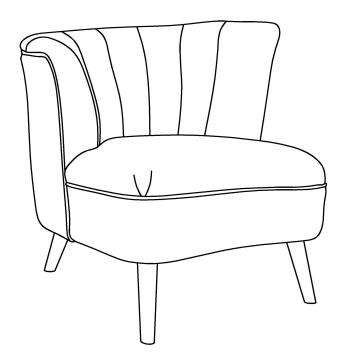

# **ASSEMBLY INSTRUCTION**

LAYAN ACCENT CHAIR LEFT YELLOW

ME-1043-09

THANK YOU FOR YOUR PURCHASE!

#### **PARTS LIST**

| No. | DESCRIPTION | IMAGE | Q'TY |
|-----|-------------|-------|------|
| P1  | BODY        |       | 1    |
| P2  | METAL LEGS  |       | 4    |