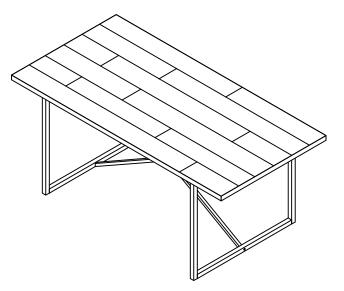

# **ASSEMBLY INSTRUCTIONS.**

SIERRA DINING TABLE

FR-1017-23



THANK YOU FOR YOUR PURCHASE!

### PARTS AND HARDWARE.

#### PARTS LIST

| NO. | DESCRIPTION     | IMAGE      | Q'TY |  |  |
|-----|-----------------|------------|------|--|--|
| P1  | TABLE TOP       |            | 1    |  |  |
| P2  | LEGS FRAMES     | $\diamond$ | 2    |  |  |
| P3  | STRETCHER FRAME | +          | 1    |  |  |

#### HARDWARE LIST

| NO. | DESCRIPTION  | IMAGE | Q'TY |  |
|-----|--------------|-------|------|--|
| H1  | BOLT M8x40   | 9     | 4    |  |
| H2  | BOLT M8x50   |       | 8    |  |
| Н3  | ALLEN KEY M4 |       | 1    |  |
|     |              |       |      |  |





## NOTES.

Thank you for purchasing this quality product! Be sure to check all packing material carefully for small part that may have come loose inside the carton during shipping.

**CAUTION:**