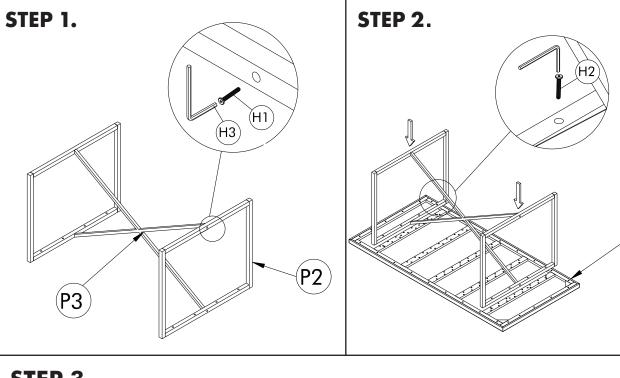

#### PARTS LIST

| NO. | DESCRIPTION     | IMAGE      | Q'TY |  |  |
|-----|-----------------|------------|------|--|--|
| P1  | TABLE TOP       |            | 1    |  |  |
| P2  | LEGS FRAMES     | $\diamond$ | 2    |  |  |
| P3  | STRETCHER FRAME | +          | 1    |  |  |

#### HARDWARE LIST

| NO. | DESCRIPTION  | IMAGE | Q'TY |  |
|-----|--------------|-------|------|--|
| H1  | BOLT M8x40   | 9     | 4    |  |
| H2  | BOLT M8x50   |       | 8    |  |
| Н3  | ALLEN KEY M4 |       | 1    |  |
|     |              |       |      |  |