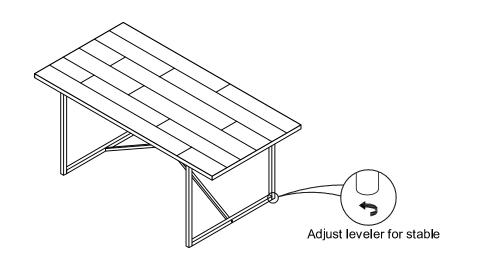

TS LIST

| NO. | DESCRIPTION     | IMAGE      | Q'TY |  |  |
|-----|-----------------|------------|------|--|--|
| P1  | TABLE TOP       |            | 1    |  |  |
| P2  | LEGS FRAMES     | $\diamond$ | 2    |  |  |
| P3  | STRETCHER FRAME | +          | 1    |  |  |

#### HARDWARE LIST

| NO. | DESCRIPTION  | IMAGE | Q'TY |  |
|-----|--------------|-------|------|--|
| H1  | BOLT M8x40   | 9     | 4    |  |
| H2  | BOLT M8x50   |       | 8    |  |
| Н3  | ALLEN KEY M4 |       | 1    |  |
|     |              |       |      |  |





## NOTES.

Thank you for purchasing this quality product! Be sure to check all packing material carefully for small part that may have come loose inside the carton during shipping.

**CAUTION:** The item is heavy, assembly should be performed by two people.



(P1