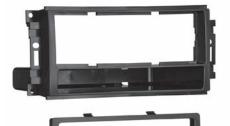

#### 95-6511

"Long nose" (wide) DDIN trim panels "Short nose" (narrow) DDIN trim panels ISO DDIN radio brackets (4) #8 x 1/4" Phillips screws

#### 99-6511

ISO radio brackets ISO trim plate Radio housing with pocket