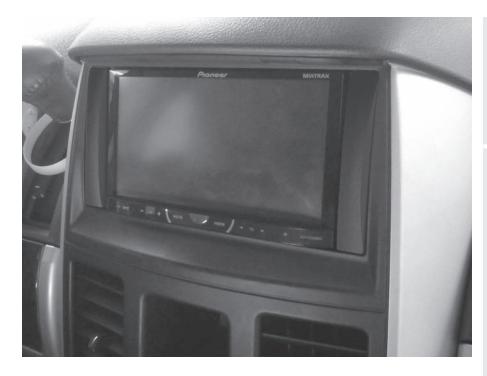

This kit provides the ability to install a DIN radio with pocket, an ISO DIN radio with pocket, as well an ISO DDIN ("long nose" or "short nose") radio replacement.

#### 95-6511

"Long nose" (wide) DDIN trim panels "Short nose" (narrow) DDIN trim panels ISO DDIN radio brackets (4) #8 x 1/4" Phillips screws

#### 99-6511

ISO radio brackets ISO trim plate Radio housing with pocket