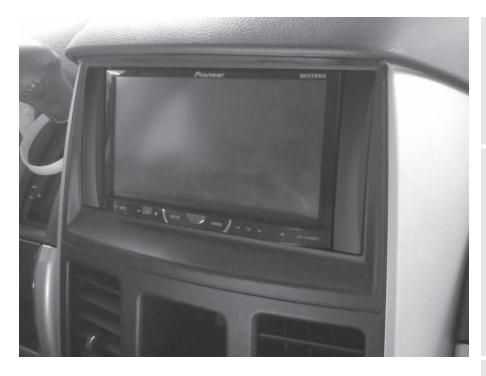

## Chrysler Multikit 2007-up\*

\*Visit MetraOnline.com for up-to-date vehicle specific applications.

ISO DDIN radio provision

**Textured** 

This kit provides the ability to install a ISO DDIN ("long nose" or "short nose") radio replacement. Two sizes of trim panels accommodate the different radio styles.