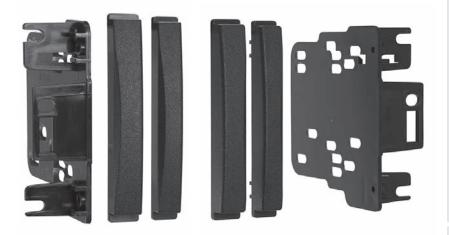

## KIT COMPONENTS

"Long nose" (wide) DDIN trim panels "Short nose" (narrow) DDIN trim panels ISO DDIN radio brackets (4) #8 x 1/4" Phillips screws

## HARDWARE INCLUDED