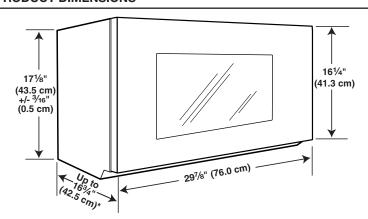

## PRODUCT DIMENSIONS

\* Overall depth of product will vary slightly depending on door design.