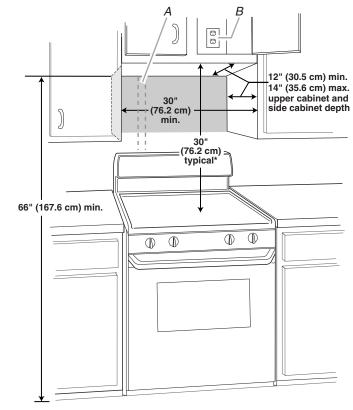

### **INSTALLATION DIMENSIONS**

**NOTE:** The grounded 3 prong outlet must be inside the upper cabinet. See "Electrical Requirements" section.

A. 2" x 4" wall stud

B. Grounded 3 prong outlet

\*30" (76.2 cm) is typical for 66" (167.6 cm) installation height. Exact dimensions may vary depending on type of range/cooktop below.