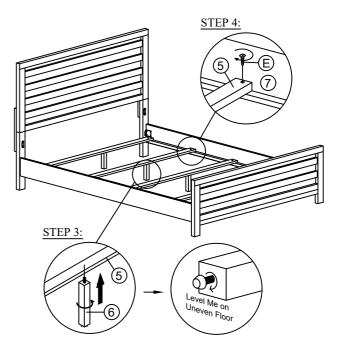

|     | 8                        |   |      |
|-----|--------------------------|---|------|
|     | Assembly Hardware Pack   |   |      |
| NO. | Descriptions             |   | Qty. |
| Α   | JCBC Bolt M6 x 40mm      | 9 | 8    |
| В   | Spring Washer M6         |   | 8    |
| С   | Flat Washer 1/4          | 0 | 8    |
| D   | M4 Allen Key             |   | 1    |
| Е   | Screw 1/4 P/H Rattan 8x1 | 1 | 8    |
| F   | M5 Allen Key             |   | 1    |
| G   | JCBC Bolt M8 X 25MM      | 9 | 8    |
| Н   | Spring Washer 5/16"      | 0 | 8    |
| I   | Flat Washer 5/16"        | 0 | 8    |

## ASSEMBLY TIPS:

- 1. Remove hardware from box and sort by size.
- 2. Please check to see that all hardware and parts are present prior start of assembly.
- 3. Please follow attached instructions in the same sequence as numbered to assure fast and easy assembly.