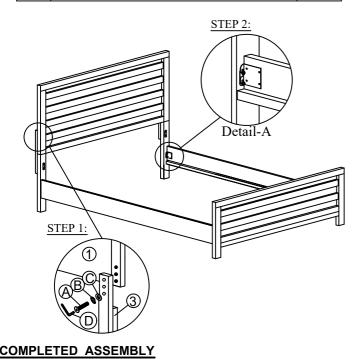

| 686-BR17HF : Component List |                     |      |  |  |
|-----------------------------|---------------------|------|--|--|
| NO.                         | Descriptions        | Qty. |  |  |
| 1                           | Headboard           | 1    |  |  |
| 2                           | Left Headboard Leg  | 1    |  |  |
| 3                           | Right Headboard Leg | 1    |  |  |
| 4                           | Footboard           | 1    |  |  |
| 5                           | Slats               | 4    |  |  |
| 6                           | Slat Support        | 4    |  |  |

| <u>686-BR89</u> : Component List |              |      |  |  |  |
|----------------------------------|--------------|------|--|--|--|
| NO.                              | Descriptions | Qty. |  |  |  |
| 7                                | Side Rails   | 2    |  |  |  |

|     | 8                        |   |      |
|-----|--------------------------|---|------|
|     | Assembly Hardware Pack   |   |      |
| NO. | Descriptions             |   | Qty. |
| Α   | JCBC Bolt M6 x 40mm      | 9 | 8    |
| В   | Spring Washer M6         |   | 8    |
| С   | Flat Washer 1/4          | 0 | 8    |
| D   | M4 Allen Key             |   | 1    |
| Е   | Screw 1/4 P/H Rattan 8x1 | 1 | 8    |
| F   | M5 Allen Key             |   | 1    |
| G   | JCBC Bolt M8 X 25MM      | 9 | 8    |
| Н   | Spring Washer 5/16"      | 0 | 8    |
| I   | Flat Washer 5/16"        | 0 | 8    |

## ASSEMBLY TIPS:

- 1. Remove hardware from box and sort by size.
- 2. Please check to see that all hardware and parts are present prior start of assembly.
- 3. Please follow attached instructions in the same sequence as numbered to assure fast and easy assembly.