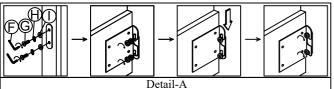

|     | 8                        |   |      |
|-----|--------------------------|---|------|
|     | Assembly Hardware Pack   |   |      |
| NO. | Descriptions             |   | Qty. |
| Α   | JCBC Bolt M6 x 40mm      | 9 | 8    |
| В   | Spring Washer M6         |   | 8    |
| С   | Flat Washer 1/4          | 0 | 8    |
| D   | M4 Allen Key             |   | 1    |
| Е   | Screw 1/4 P/H Rattan 8x1 | 1 | 8    |
| F   | M5 Allen Key             |   | 1    |
| G   | JCBC Bolt M8 X 25MM      | 9 | 8    |
| Н   | Spring Washer 5/16"      | 0 | 8    |
| I   | Flat Washer 5/16"        | 0 | 8    |

## ASSEMBLY TIPS:

- 1. Remove hardware from box and sort by size.
- 2. Please check to see that all hardware and parts are present prior start of assembly.
- 3. Please follow attached instructions in the same sequence as numbered to assure fast and easy assembly.