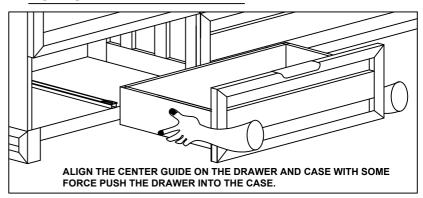

# LIBERTY FURNITURE

### **ASSEMBLY INSTRUCTION**

ITEM #: 686-BR31 DESCRIPTION: 6 DRAWER DRESSER

Thank you for purchasing this quality product. Be sure to check all packing material carefully for small parts which may have come loose inside the carton during shipment. Identify and count all parts and compare with the parts list below:

| Component List |                                           |      |
|----------------|-------------------------------------------|------|
| NO.            | Descriptions                              | Qty. |
| 1              | Support Leg Center (packed Inside Drawer) | 1    |
| 2              | Tipping Restraint                         | 1    |



#### TO REMOVE THE DRAWER:



#### TO INSTALL THE DRAWER:



#### **ASSEMBLY TIPS:**

- 1. Remove hardware from box and sort by size.
- 2. Please check to see that all hardware and parts are present prior start of assembly.
- 3. Please follow attached instructions in the same sequence as numbered to assure fast and easy assembly.

## **A**WARNING!

- 1. Don't attempt to repair or modify parts that are broken or defective. Please contact the store immediately.
- 2. This product is for home use only and not intended for commercial establishments.