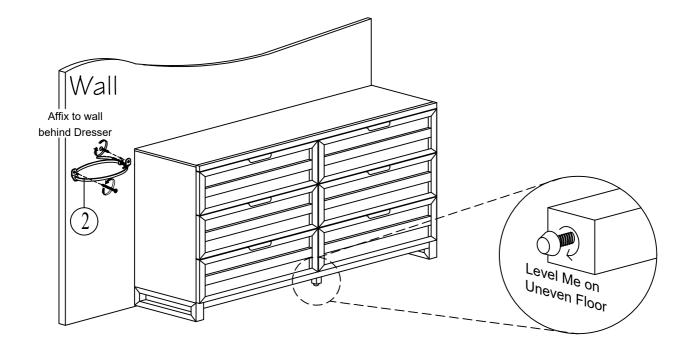

| Component List |                                           |      |
|----------------|-------------------------------------------|------|
| NO.            | Descriptions                              | Qty. |
| 1              | Support Leg Center (packed Inside Drawer) | 1    |
| 2              | Tipping Restraint                         | 1    |