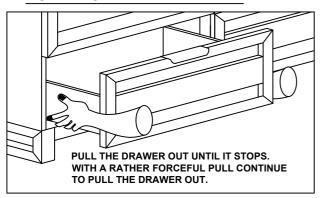

# LIBERTY FURNITURE

### **ASSEMBLY INSTRUCTION**

ITEM #: 686-BR31 DESCRIPTION: 6 DRAWER DRESSER

Thank you for purchasing this quality product. Be sure to check all packing material carefully for small parts which may have come loose inside the carton during shipment. Identify and count all parts and compare with the parts list below:

| Component List |                                           |      |
|----------------|-------------------------------------------|------|
| NO.            | Descriptions                              | Qty. |
| 1              | Support Leg Center (packed Inside Drawer) | 1    |
| 2              | Tipping Restraint                         | 1    |



#### TO REMOVE THE DRAWER:



#### TO INSTALL THE DRAWER:



#### **ASSEMBLY TIPS:**

- 1. Remove hardware from box and sort by size.
- 2. Please check to see that all hardware and parts are present prior start of assembly.
- 3. Please follow attached instructions in the same sequence as numbered to assure fast and easy assembly.

## **A**WARNING!

- 1. Don't attempt to repair or modify parts that are broken or defective. Please contact the store immediately.
- 2. This product is for home use only and not intended for commercial establishments.