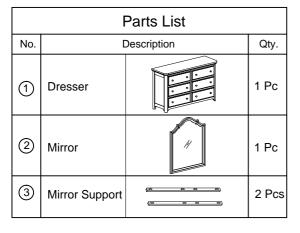

| Hardware List |                                  |          |       |
|---------------|----------------------------------|----------|-------|
| No.           | Description                      | Hardware | Qty.  |
| A             | JCBC Screw Ø1/4" x 35 mm         | 0        | 8 Pcs |
| B             | Spring Washer Ø1/4"              | 0        | 8 Pcs |
| ©             | Flat Washer Ø1/4" x 19 mm x 2 mm | 0        | 8 Pcs |
| D             | Allen Key M4                     |          | 1 Pc  |