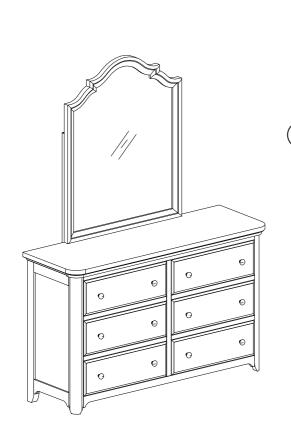

## ITEM#: 652-BR50

## **DESCRIPTION : MIRROR**

Thank you for purchasing this quality product. Be sure to check all packing material carefully for small Hardware which may have come loose inside the carton during shipment. Identify and count all Hardware and compare with the Hardware List Below.