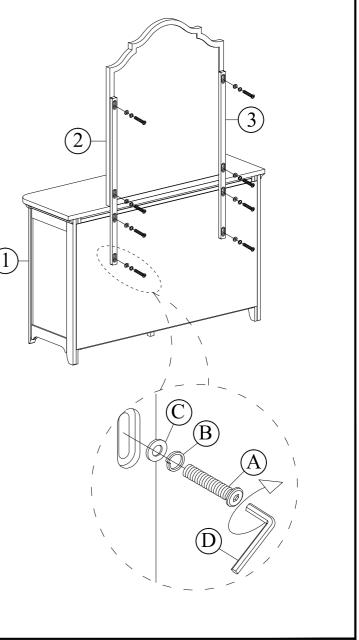

| Hardware List |                                  |          |       |
|---------------|----------------------------------|----------|-------|
| No.           | Description                      | Hardware | Qty.  |
| A             | JCBC Screw Ø1/4" x 35 mm         | 0        | 8 Pcs |
| B             | Spring Washer Ø1/4"              | 0        | 8 Pcs |
| ©             | Flat Washer Ø1/4" x 19 mm x 2 mm | 0        | 8 Pcs |
| D             | Allen Key M4                     |          | 1 Pc  |