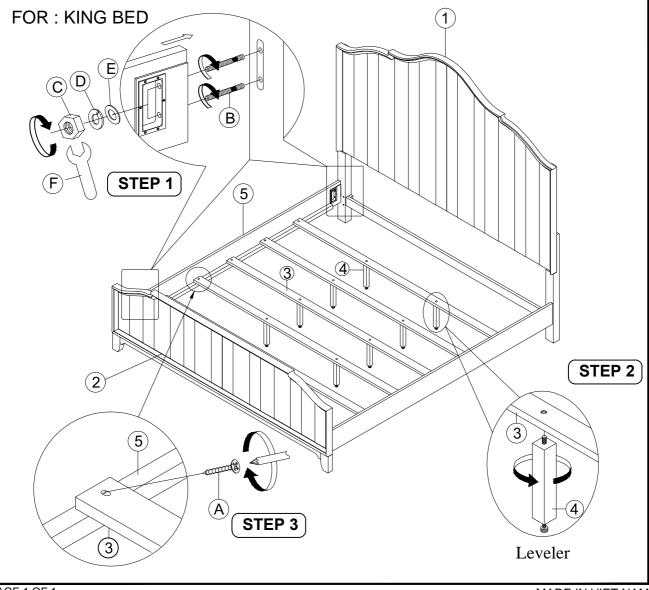

## ASSEMBLY INSTRUCTION

ITEM#: 652-BR15/ BR16/ BR90/ BR90C

DESCRIPTION: King Panel Headboard/

Footboard & Panel Bed Rails Cali King Panel Bed Rails

Thank you for purchasing this quality product. Be sure to check all packing material carefully for small Hardware which may have come loose inside the carton during shipment. Identify and count all Hardware and compare with the Hardware List Below.

|     | PARTS LIST      |                     |       |
|-----|-----------------|---------------------|-------|
| No. | Description     | Drawing             | Qty.  |
| 9   | Panel Headboard |                     | 1 Pc  |
| 2   | Footboard       |                     | 1 Pc  |
| 3   | Slats           |                     | 5 Pcs |
| 4   | Slat support    | $ \longrightarrow $ | 10Pcs |
| 5   | Panel Bed Rails |                     | 2 Pcs |

| FOOTBOARD HARDWARE LIST |                               |                 |        |
|-------------------------|-------------------------------|-----------------|--------|
| A                       | Screw M4 x 32mm               | ()              | 10 Pcs |
| BED RAILS HARDWARE LIST |                               |                 |        |
| B                       | Hanger Bolt Ø5/16" x 89mm     | CIONINA INTERNO | 8 Pcs  |
| ©                       | Hexagon Nut Ø5/16"            | 0               | 8 Pcs  |
| 0                       | Spring Washer Ø5/16"          | Q               | 8 Pcs  |
| E                       | Flat Washer Ø5/16" x14mm x2mm | 0               | 8 Pcs  |
| (F)                     | Wrench 12mm                   | -C              | 1 Pc   |