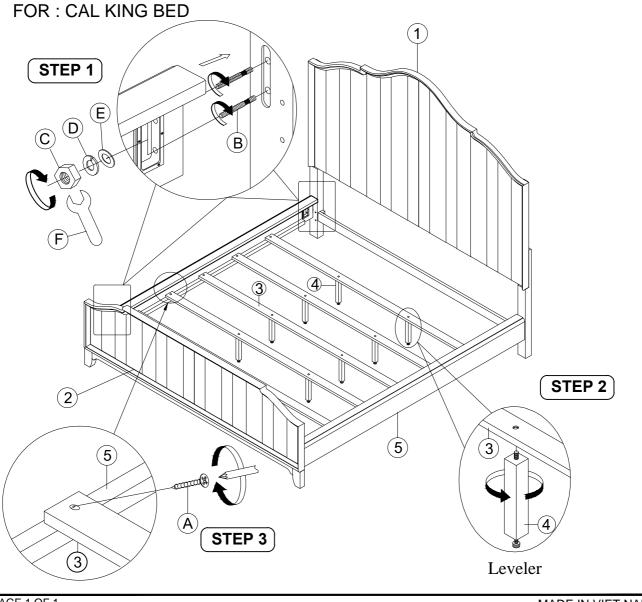

## ASSEMBLY INSTRUCTION

ITEM#: 652-BR15/ BR16/ BR90/ BR90C

DESCRIPTION:King Panel Headboard/

Footboard & Panel Bed Rails

Cali King Panel Bed Rails

Thank you for purchasing this quality product. Be sure to check all packing material carefully for small Hardware which may have come loose inside the carton during shipment. Identify and count all Hardware and compare with the Hardware List Below.

| PARTS LIST |                           |           |       |
|------------|---------------------------|-----------|-------|
| No.        | Description               | Drawing   | Qty.  |
| (1)        | Panel Headboard           |           | 1 Pc  |
| 2          | Footboard                 |           | 1 Pc  |
| 3          | Slats                     |           | 5 Pcs |
| 4          | Slat support              | $\bullet$ | 10Pcs |
| 5          | Cali King Panel Bed Rails |           | 2 Pcs |

| FOOTBOARD HARDWARE LIST |                               |                         |        |
|-------------------------|-------------------------------|-------------------------|--------|
| A                       | Screw M4 x 32mm               | ())                     | 10 Pcs |
| BED RAILS HARDWARE LIST |                               |                         |        |
| B                       | Hanger Bolt Ø5/16" x 89mm     | 510000000 <b>-</b> 1000 | 8 Pcs  |
| ©                       | Hexagon Nut Ø5/16"            | 0                       | 8 Pcs  |
| D                       | Spring Washer Ø5/16"          | Q                       | 8 Pcs  |
| E                       | Flat Washer Ø5/16" x14mm x2mm | 0                       | 8 Pcs  |
| F                       | Wrench 12mm                   | Y                       | 1 Pc   |