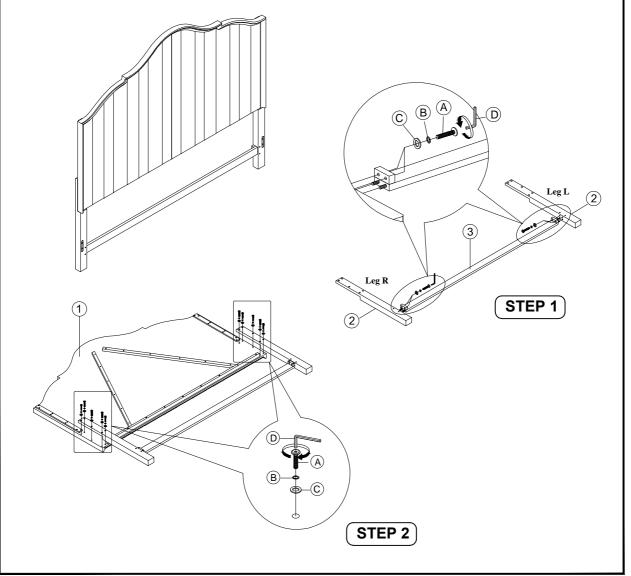

| PARTS LIST |                                                 |       |
|------------|-------------------------------------------------|-------|
| No.        | Description                                     | Qty.  |
| 1          | Panel Headboard (Packed separately)             | 1 Pc  |
| 2          | Headboard Bed Leg Left & Right (Packed with HB) | 2 Pcs |
| 3          | Bottom Rail (Packed with HB)                    | 1 Pc  |

| HEADBOARD HARDWARE LIST |                                |          |        |  |
|-------------------------|--------------------------------|----------|--------|--|
| No.                     | Descriptions                   | Hardware | Qty.   |  |
| (A)                     | JCBC Screw Ø1/4" x 45mm        | <b>(</b> | 14 Pcs |  |
| ഀ                       | Spring Washer Ø1/4"            | 0        | 14 Pcs |  |
| (                       | Flat Washer Ø1/4" x 19mm x 2mm | 0        | 14 Pcs |  |
| 0                       | Allen Key M4                   |          | 1 Pc   |  |