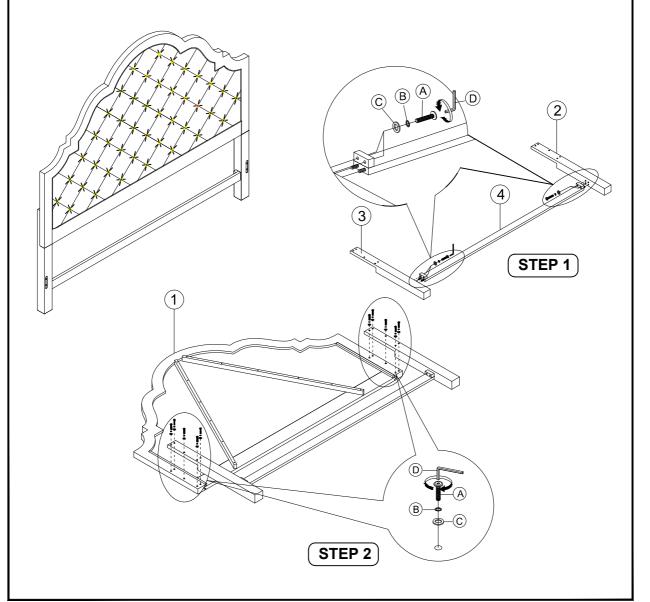

## **ASSEMBLY INSTRUCTION**

ITEM#: 493-BR15HU

DESCRIPTION: King Uph Headboard

Thank you for purchasing this quality product. Be sure to check all packing material carefully for small Hardware which may have come loose inside the carton during shipment. Identify and count all Hardware and compare with the Hardware List Below.

| PARTS LIST |                                   |      |  |
|------------|-----------------------------------|------|--|
| No.        | Description                       | Qty. |  |
| 1          | Uph Headboard (Packed separately) | 1 Pc |  |
| 2          | Left Leg (Pack with HB)           | 1 Pc |  |
| 3          | Right Leg (Pack with HB)          | 1 Pc |  |
| 4          | Bottom Rail (Pack with HB)        | 1 Pc |  |

| HEADBOARD HARDWARE LIST |                                |          |        |  |
|-------------------------|--------------------------------|----------|--------|--|
| No.                     | Description                    | Hardware | Qty.   |  |
| A                       | JCBC Screw Ø1/4" x 50mm        | <b>O</b> | 14 Pcs |  |
| B                       | Spring Washer Ø1/4"            | 0        | 14 Pcs |  |
| 0                       | Flat Washer Ø1/4" x 19mm x 2mm | 0        | 14 Pcs |  |
| (                       | Allen Key M4                   |          | 1 Pc   |  |