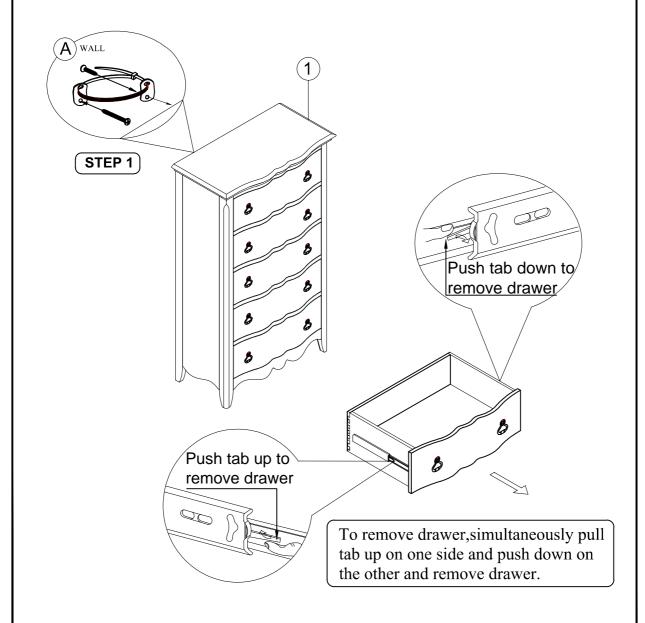

## LIBERTY FURNITURE

**ASSEMBLY INSTRUCTION** 

ITEM#: 493-BR41 DESCRIPTION : 5 DRAWER CHEST

Thank you for purchasing this quality product. Be sure to check all packing material carefully for small Hardware which may have come loose inside the carton during shipment. Identify and count all Hardware and compare with the Hardware List Below.

| Parts List |                |      |  |  |
|------------|----------------|------|--|--|
| No.        | Description    | Qty. |  |  |
| 1          | 5 Drawer Chest | 1 Pc |  |  |

| Hardware List (Pack inside Chest) |                   |          |      |  |
|-----------------------------------|-------------------|----------|------|--|
| No.                               | Description       | Hardware | Qty. |  |
| A                                 | Tipping Restraint |          | 1 Pc |  |