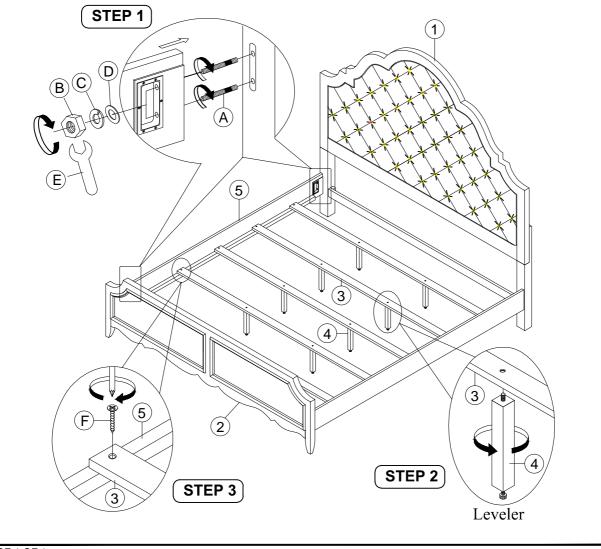

## DESCRIPTION: King Uph Headboard / Panel Footboard & Bed Rails

Thank you for purchasing this quality product. Be sure to check all packing material carefully for small Hardware which may have come loose inside the carton during shipment. Identify and count all Hardware and compare with the Hardware List Below.

| PARTS LIST |                                     |       |
|------------|-------------------------------------|-------|
| No.        | Description                         | Qty.  |
| 0          | Uph Headboard (Packed separately)   | 1 Pc  |
| 2          | Panel Footboard (Packed separately) | 1 Pc  |
| 3          | Slats (Pack with FB)                | 5 Pcs |
| 4          | Slat support (Pack with FB)         | 10Pcs |
| 5          | Panel Bed Rail (Packed separately)  | 2 Pcs |

| BED RAILS HARDWARE LIST |                               |                     |        |  |
|-------------------------|-------------------------------|---------------------|--------|--|
| A                       | Hanger Bolt Ø5/16" x 3*1/2"   | <b>STUDION 1000</b> | 8 Pcs  |  |
| B                       | Hexagon Nut Ø5/16"            | 0                   | 8 Pcs  |  |
| Ô                       | Spring Washer Ø5/16"          | Q                   | 8 Pcs  |  |
| 0                       | Flat Washer Ø5/16" x14mm x2mm | 0                   | 8 Pcs  |  |
| Ē                       | Wrench 12mm                   | Y                   | 1 Pc   |  |
| FOOTBOARD HARDWARE LIST |                               |                     |        |  |
| Ð                       | Screw M4 x 32mm               | ()<br>()            | 10 Pcs |  |