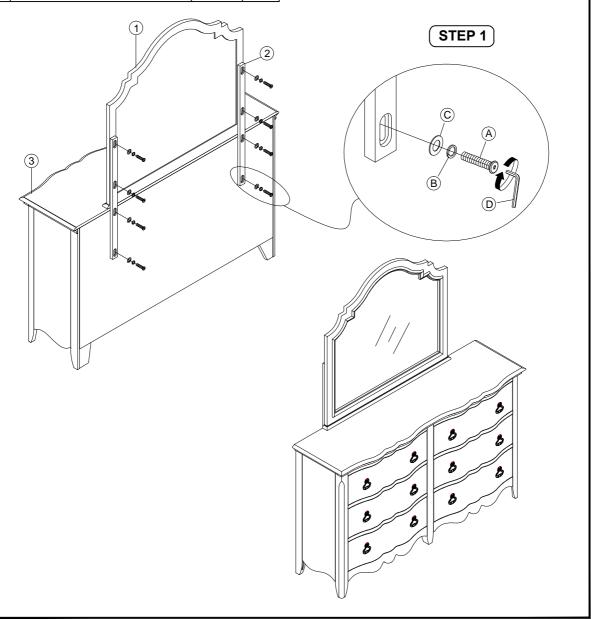

|     | Hardware List (Pack inside Mirror) |          |       |  |
|-----|------------------------------------|----------|-------|--|
| No. | Description                        | Hardware | Qty.  |  |
| A   | JCBC Screw Ø1/4" x 30mm            | <b>9</b> | 8 Pcs |  |
| B   | Spring Washer Ø1/4"                | 0        | 8 Pcs |  |
| 0   | Flat Washer Ø1/4" x 19mm x 2mm     | 0        | 8 Pcs |  |
| 0   | Allen Key M4                       |          | 1 Pc  |  |

| Parts List |                                   |       |  |
|------------|-----------------------------------|-------|--|
| No.        | Description                       | Qty.  |  |
| 1          | Mirror                            | 1 Pc  |  |
| 2          | Mirror Support (Pack with Mirror) | 2 Pcs |  |
| 3          | Dresser                           | 1 Pc  |  |