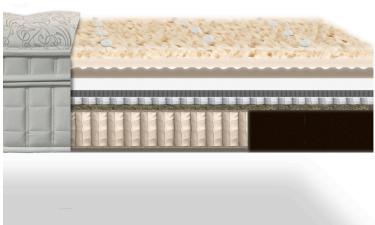

# Roxbury Plush Euro Top

**Tailormade Tufting™** - Tufting keeps the comfort and supports layers from shifting and sagging over time to help maintain years of a consistent and

Joma Wool - A luxurious, flame resistant, water repellent, non-allergenic fiber, New Zealand Joma wool is used in our mattress to maximize your comfort level

Graphite Latex - Graphite, a natural mineral, is infused with latex to enhance the resiliency and durability for pressure relieving comfort while helping wick away moisture and heat from your body for an optimal

Horse Hair – Each strand of horsehair is a hollow tube that transports away moisture and excess body heat providing optimal sleeping temperature. Horsehair is also an organic material with natural antibacterial, anti-fungal and anti-mite properties that contribute to

a healthy, hygienic sleeping environment.

Handcrafted Calico Encased Coil System -Over 1000 steel coils are wrapped in a breathable natural calico fabric which are then stitched together allowing for greater flexibility and reaction to your

comfortable sleeping surface.

and ensure breathability.

sleeping temperature surface.

## **KEY FEATURES**

Tailormade Tufting™ Super Stretch Tencel® Fabric Joma Wool Anti-Microbial Safeguard Fibers Comfort Foam Convoluted Foam

## INSERT

SnoResponse Foam Graphite Talalay Latex

body movements.

## **COMFORT**

4K Micro Coils Horse Hair

# **INNERSPRING**

6" Calico Encased Coil System Excellent Edge $^{\mathsf{TM}}$  Foam Encasement Everlast® Base Foam

#### **FOUNDATION**

Xtended Life Foundation

## **MATTRESS HEIGHT**

15" (+/-) 0.5"