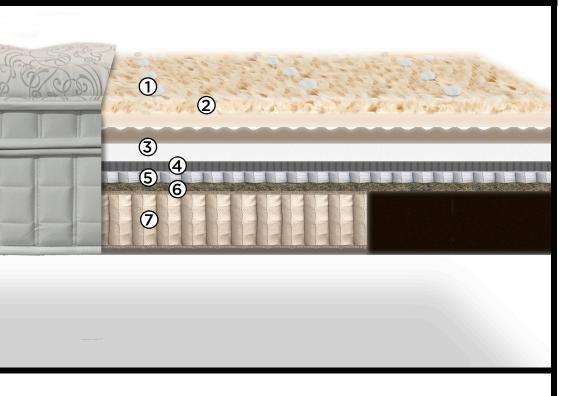

## TAILORMADE, HAND CRAFTED DETAILS

Tufting, Self Welt Tape Edge, Embroidered Handles, Steel Corner Guards, Upholstered Border Fabric, Embroidered Labels

- Tailormade Tufting™ Tufting keeps the comfort and supports layers from shifting and sagging over time to help maintain years of a consistent and comfortable sleeping surface
- 2 Joma Wool A luxurious, flame resistant, water repellent, non-allergenic fiber, New Zealand Joma wool is used in our mattress to maximize your comfort level and ensure breathability.
- SnoResponse Memory Foam This premium quick response and highly breathable foam will cradle to your body after each natural movement for a luxurious sleeping experience.
- Graphite Latex Graphite, a natural mineral, is infused with latex to enhance the resiliency and durability for pressure relieving comfort while helping wick away moisture and heat from your body for an optimal sleeping temperature surface.
- **4K Micro Coils** The ultimate in comfort, luxury and pressure relieving support is found with the 4000 micro encased coil system.
- 6 Horse Hair Each strand of horsehair is a hollow tube that transports away moisture and excess body heat providing optimal sleeping temperature. Horsehair is also an organic material with natural antibacterial, anti-fungal and antimite properties that contribute to a healthy, hygienic sleeping environment.
- Handcrafted Calico Encased Coil System -Over 1000 steel coils are wrapped in a breathable natural calico fabric which are then stitched together allowing for greater flexibility and reaction to your body movements.