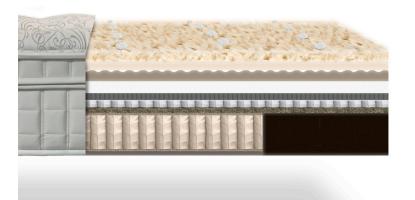

## QUILT

Tailormade Tufting™ Super Stretch Tencel® Fabric Joma Wool Anti-Microbial Safeguard Fibers Comfort Foam Convoluted Foam

INSERT

SnoResponse Foam Graphite Talalay Latex

COMFORT

4K Micro Coils Horse Hair

### INNERSPRING

6" Calico Encased Coil System Excellent Edge™ Foam Encasement Everlast® Base Foam

**FOUNDATION** Xtended Life Foundation

**MATTRESS HEIGHT** 15" (+/-) 0.5"

WARRANTY 10 Year