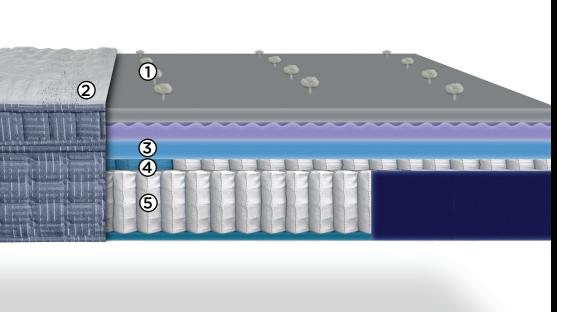

## TAILORMADE, HAND CRAFTED DETAILS

Tufting, Self Welt Tape Edge, Embroidered Handles, Steel Corner Guards, Upholstered Border Fabric, Embroidered Labels

- Tailormade Tufting™ Tufting keeps the comfort and supports layers from shifting and sagging over time to help maintain years of a consistent and comfortable sleeping surface
- 2 Super Stretch Tencel Fabric A Natural and breathable fabric that offers Pressure Relief at the surface of the mattress allowing the sleeper to benefit from the lift and reduced motion below.
- **HypurGel** This highly resilient gel infused memory foam responds and adapts to your body's movements to main an optimal sleeping surface temperature.
- **2000 Perimeter Zoned Micro Coils** Strategically positioned support zones through the center third and seating edges of this micro encased coil system, offer body pressure point relief and conforming comfort.
- 825 ContourFlex Pro Encased Coil System -858 independently encased coils are designed to reduce motion disturbance and body pressure points giving you the ultimate in comfort and support.