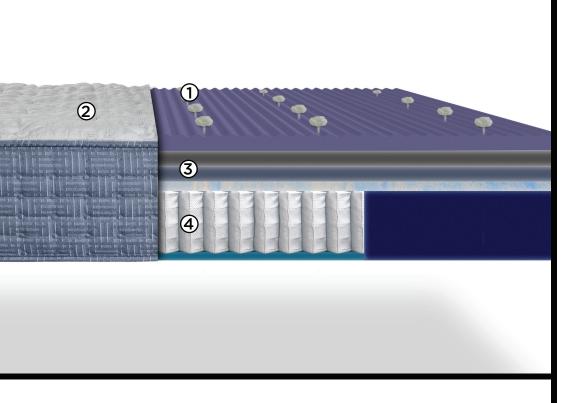

## TAILORMADE, HAND CRAFTED DETAILS

Tufting, Self Welt Tape Edge, Embroidered Handles, Steel Corner Guards, Upholstered Border Fabric, Embroidered Labels

- ① **Tailormade Tufting**<sup>™</sup> Tufting keeps the comfort and supports layers from shifting and sagging over time to help maintain years of a consistent and comfortable sleeping surface
- Super Stretch Tencel Fabric A Natural and breathable fabric that offers Pressure Relief at the surface of the mattress allowing the sleeper to benefit from the lift and reduced motion below.
- **Graphite Infused Memory Foam** An open cell structure memory foam combined with graphite provides a breathable heat-removing surface to disperse heat away to keep you cool throughout the night.
- (4) 825 ContourFlex Pro Encased Coil System 858 independently encased coils are designed to reduce motion disturbance and body pressure points giving you the ultimate in comfort and support.