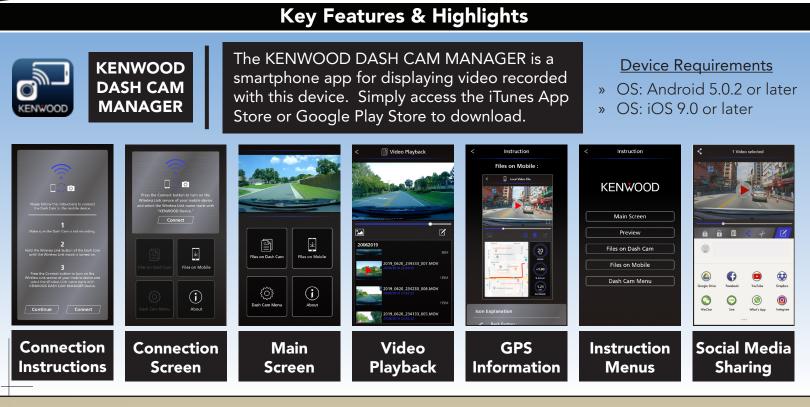

#### DRV-A601W & KCA-R200 Information

- 4K (3840 x 2160) Front Cam + Quad HD (2560 x 1440) Rear Cam
- In Dual Camera Mode, both cameras max recording resolution is 2560 x 1440 Wide Quad HD. Rear cam can be turned off in menu setting to enable front cam 4K recording.
- Built-in Wi-Fi for Smartphone App (iOS 9.0+ & Android 5.0.2+)
- PC Viewer for Windows & Mac
- 1 Year Warranty