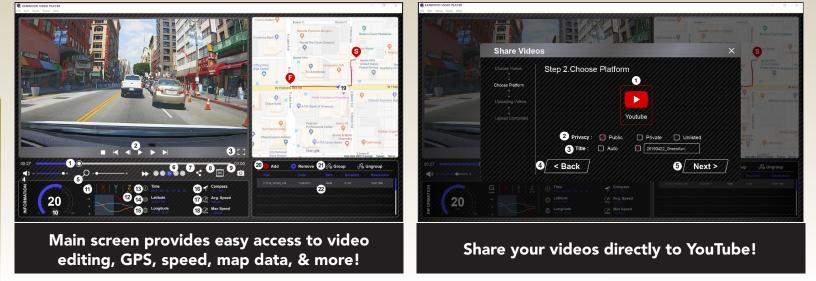

#### KENWOOD VIDEO PLAYER

The KENWOOD Video Player is a desktop software for displaying video recorded with this device. Simply download the installer from https://www.kenwood.com/cs/ce/, then install according to the on-screen instructions.