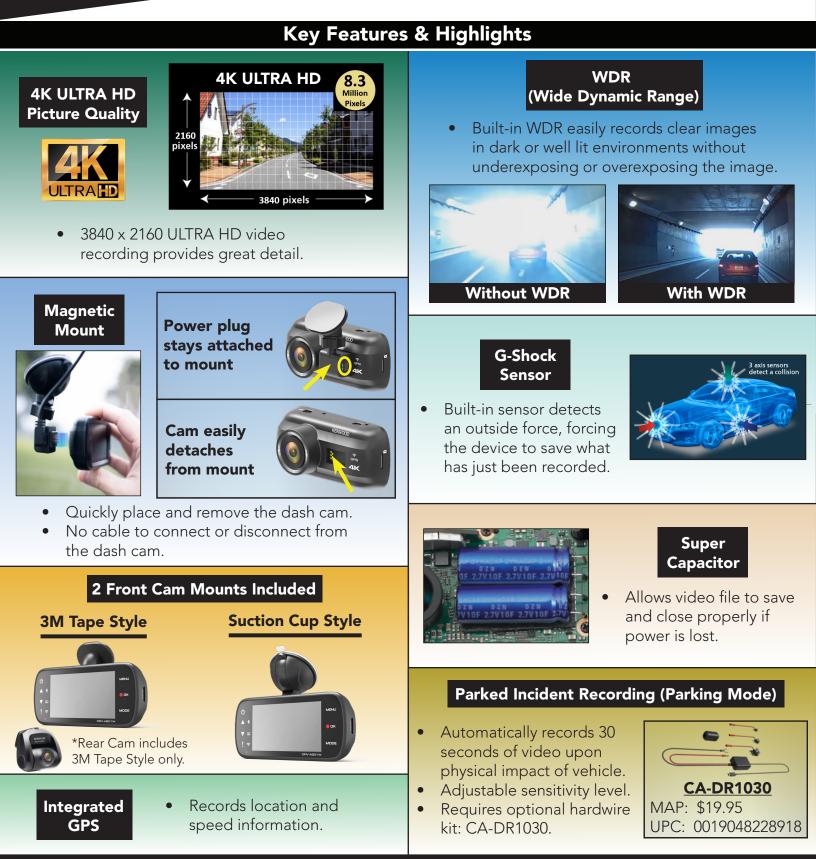

#### DRV-A601W Front Cam Specifications

- 3.0" Full Color TFT LCD Screen
- 30 Frames Per Second
- 1/2.5 CMOS Sensor
- WDR (Wide Dynamic Range)
- 64GB Micro SD Card (Accepts 8GB 256GB Micro SD Card)
- Reversible Image
- GPS Receiver
- G-Shock Sensor & Super Capacitor
- Magnetic Mount for Easy Removal
- Viewing Angles:
  - » 104° x 59° x 120° (Horizontal x Vertical x Diagonal)
- 2 Mounting Brackets: 3M Tape & Suction Cup Style
- 12V DC Power Socket 13' Length
- Compatible with Optional Hardwire Kit CA-DR1030
- Dimensions (Dash Cam Only)
  4-3/16" x 2" x 1-1/2" (Width x Height x Depth)
  UPC 001004022027
- UPC 0019048229397

#### KCA-R200 Rear Cam Specifications

- Viewing Angles:
  - » 129° x 66° x 161° (Horizontal x Vertical x Diagonal)
- 30 Frames Per Second
- 1/2.8 CMOS Sensor
- 3M Tape Mounting Bracket
- Dimensions 2-1/2" x 2-5/8" x 1-7/16" (Width x Height x Depth)
- Connecting Cable 26' Length (Proprietary plug)
- UPC 0019048228901

#### DRV-A601W & KCA-R200 Information

- 4K (3840 x 2160) Front Cam + Quad HD (2560 x 1440) Rear Cam
- In Dual Camera Mode, both cameras max recording resolution is 2560 x 1440 Wide Quad HD. Rear cam can be turned off in menu setting to enable front cam 4K recording.
- Built-in Wi-Fi for Smartphone App (iOS 9.0+ & Android 5.0.2+)
- PC Viewer for Windows & Mac
- 1 Year Warranty