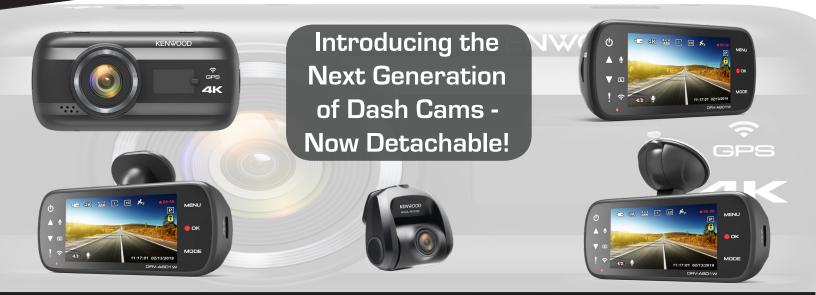

### DRV-A601W & KCA-R200

Introducing the KENWOOD DRV-A601W GPS Integrated Front Dash Cam with Wi-Fi and KCA-R200 rear cam option. This 4K front dash cam + Wide Quad HD rear cam provides Superior Picture Quality, Wi-Fi Smartphone App compatibility, and a new Quick Release Magnetic Mount.

#### DRV-A601W Front Cam Specifications

- 3.0" Full Color TFT LCD Screen
- 30 Frames Per Second
- 1/2.5 CMOS Sensor
- WDR (Wide Dynamic Range)
- 64GB Micro SD Card (Accepts 8GB 256GB Micro SD Card)
- Reversible Image
- GPS Receiver
- G-Shock Sensor & Super Capacitor
- Magnetic Mount for Easy Removal
- Viewing Angles:
  - » 104° x 59° x 120° (Horizontal x Vertical x Diagonal)
- 2 Mounting Brackets: 3M Tape & Suction Cup Style
- 12V DC Power Socket 13' Length
- Compatible with Optional Hardwire Kit CA-DR1030
- Dimensions (Dash Cam Only)
  4-3/16" x 2" x 1-1/2" (Width x Height x Depth)
  UPC 001004022027
- UPC 0019048229397

#### KCA-R200 Rear Cam Specifications

- Viewing Angles:
  - » 129° x 66° x 161° (Horizontal x Vertical x Diagonal)
- 30 Frames Per Second
- 1/2.8 CMOS Sensor
- 3M Tape Mounting Bracket
- Dimensions 2-1/2" x 2-5/8" x 1-7/16" (Width x Height x Depth)
- Connecting Cable 26' Length (Proprietary plug)
- UPC 0019048228901