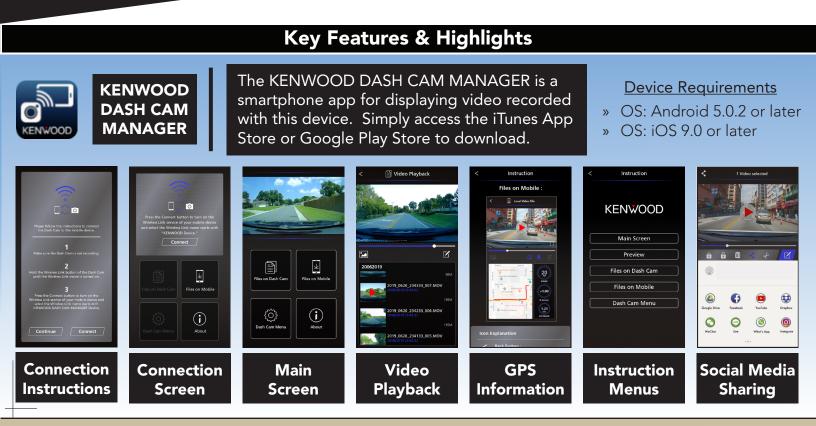

### KENWOOD VIDEO PLAYER

The KENWOOD Video Player is a desktop software for displaying video recorded with this device. Simply download the installer from https://www.kenwood.com/cs/ce/, then install according to the on-screen instructions.

#### PC Requirements

- » OS: Microsoft Windows 10, 8.1, 7\*
- » \*Windows 7 Service Pack 1 & Microsoft Visual C++must be installed.
- » OS: Apple Mac OS X 10.11 (El Capitan) or later.

Created by the KENWOOD Training Department - White Papers Available @ KENWOOD University - https://kwu.us.jvckenwood.com JVCKENWOOD USA Corporation follows a policy of continuous advancement in technical development. For this reason, information contained here and specifications may change.