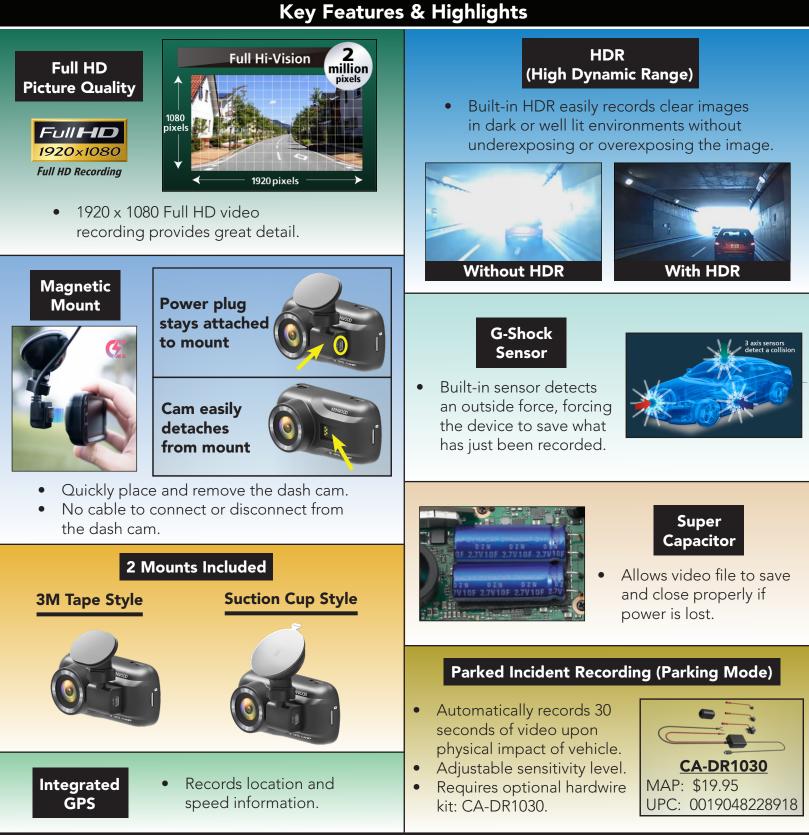

- Full HD (1920 x 1080) Dash Cam
- Built-in Wi-Fi for Smartphone App (iOS 9.0+ & Android 5.0.2+)
- 2.7" Full Color TFT LCD Screen
- 30 Frames Per Second
- 1/2.8 CMOS Sensor
- HDR (High Dynamic Range)
- 16GB Micro SD Card (Accepts 8GB -256GB Micro SD Card)
- PC Viewer for Windows & Mac
- Reversible Image (Rotate image 180°)
- Built-in Microphone & Speaker
- GPS Receiver
- G-Shock Sensor
- Super Capacitor
- Magnetic Mount for Easy Removal

- Viewing Angles:
  - » 115° Horizontal
  - » 61° Vertical
  - » 136° Diagonal
- 2 Mounting Brackets:
  3M Tape & Suction Cup Style
- 12V DC Power Socket 4 Meter
- Compatible with Optional Hardwire Kit: CA-DR1030
- Dimensions (Dash Cam Only) 3-5/8" x 1-7/8" x 1-7/16" (Width x Height x Depth)
- Dimensions (w/Bracket Attached)
  3-5/8" x 3" x 1-3/8" (Width x Height x Depth)
- 1 Year Warranty
- MAP \$119.95
- UPC 0019048228857