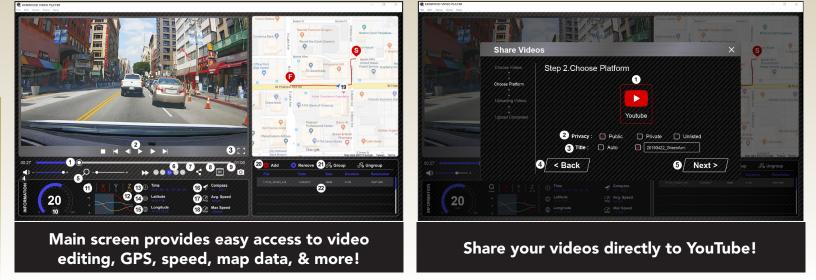

### KENWOOD VIDEO PLAYER

The KENWOOD Video Player is a desktop software for displaying video recorded with this device. Simply download the installer from https://www.kenwood.com/cs/ce/, then install according to the on-screen instructions.