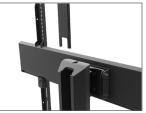

### **TECHNICAL ILLUSTRATIONS**

# INTEGRATED CABLE MANAGEMENT

Easily hide wires and cables by routing them through the interior of the support column.