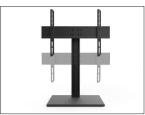

### **TECHNICAL ILLUSTRATIONS**

#### **SUPPORTS UP TO 88 POUNDS**

Designed for 37" to 65" TVs, the TTS100 safely supports up to 88 lb.