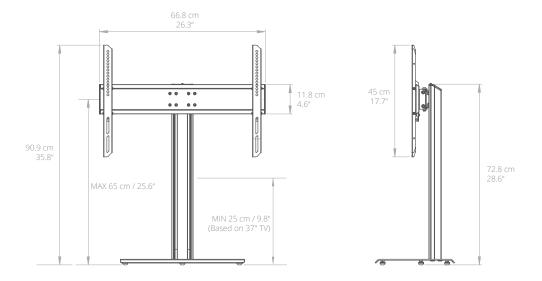

### **TECHNICAL ILLUSTRATIONS**

#### **FEATURES & SPECIFICATIONS**

- Fits most flat panel TVs from 37" to 65"
- Supports TVs up to 88 lb (40 kg)
- Accommodates VESA sizes from 100x100 to 600x400
- 30° of swivel in either direction
- Accessible tilt mechanism provides -5° of backward tilt angle
- Height adjustable between 9.8" (25 cm) and 25.6"
  (65 cm), depending on screen size
- Security tether allows the stand to be secured to a stud
- · Adjustable rubber feet add stability
- · Integrated cable management

## **HEIGHT ADJUSTABLE**

Raise the center of your TV up to 25.6" to provide room for a sound bar or other AV equipment.