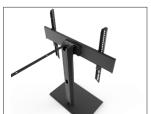

### **TECHNICAL ILLUSTRATIONS**

## **HEIGHT ADJUSTABLE**

Raise the center of your TV up to 25.6" to provide room for a sound bar or other AV equipment.

#### **TILT AND SWIVEL**

To improve line-of-sight while seated at an angle, the TTS100 can swivel up to 30° left or right, depending on screen size. It also provides 5° of backward tilt to help reduce glare.