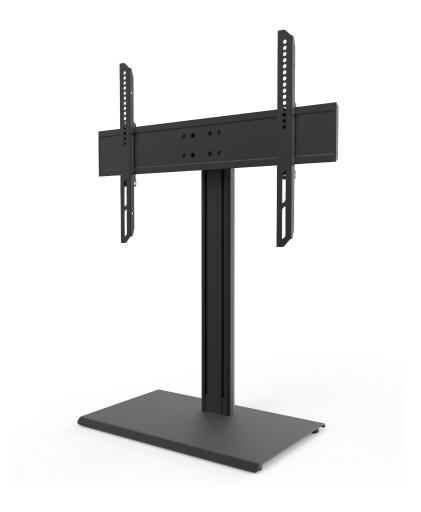

# A step above the ordinary

When mounting your TV to the wall isn't an option, the TTS100 tabletop stand provides the next best solution. Designed to sit on top of an entertainment center, this mount and base combo serves as an improvement to the basic stand included with most TVs. Its height adjustable support column allows you to raise the center of your TV up to 25.6 inches, providing room for a sound bar or other AV equipment. It also offers up to 60° of swivel to improve line-of-sight while seated at an angle. The TTS100 includes integrated cable management for a tidy setup and an optional safety tether for added security.

#### **FEATURES & SPECIFICATIONS**

- Fits most flat panel TVs from 37" to 65"
- Supports TVs up to 88 lb (40 kg)
- Accommodates VESA sizes from 100x100 to 600x400
- 30° of swivel in either direction
- Accessible tilt mechanism provides -5° of backward tilt angle
- Height adjustable between 9.8" (25 cm) and 25.6"
  (65 cm), depending on screen size
- Security tether allows the stand to be secured to a stud
- · Adjustable rubber feet add stability
- · Integrated cable management

- Solid steel and aluminum construction with durable powder coated finish
- Assembly manual and all TV mounting hardware is included
- Five year manufacturer's warranty
- · Shipping box weight: 26.3 lb (11.9 kg)
- Shipping box dimensions: 30.3" x 14.7" x 4.4"
  (77 x 37.4 x 11.2 cm)
- · Product weight: 20.3 lb (9.2 kg)
- · UPC: 800152717968