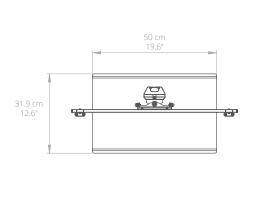

### **TECHNICAL ILLUSTRATIONS**

#### **FEATURES & SPECIFICATIONS**

- Fits most flat panel TVs from 37" to 65"
- Supports TVs up to 88 lb (40 kg)
- Accommodates VESA sizes from 100x100 to 600x400
- 30° of swivel in either direction
- Accessible tilt mechanism provides -5° of backward tilt angle
- Height adjustable between 9.8" (25 cm) and 25.6"
  (65 cm), depending on screen size
- Security tether allows the stand to be secured to a stud
- · Adjustable rubber feet add stability
- · Integrated cable management