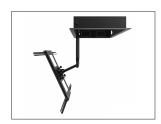

## **Recessed Articulating Wall Mount**

Achieve an ultra-low-profile setup with the R300 recessed wall mount. Designed to be inserted between two studs measuring 16" apart, this unique mounting solution lets your TV sit 1.25" from the wall when fully retracted. Its 18.5" long articulating arm provides -5°/+10° of tilt and 180° of swivel, ensuring optimal viewing from all angles. Built out of high-grade steel, the R300 supports 32" to 55" TVs weighing up to 80 pounds.

## **RECESSED DESIGN**

The R300's in-wall design is made to fit securely between 16" stud centers. When fully retracted, its arm assembly allows your TV to sit almost flush with the wall.