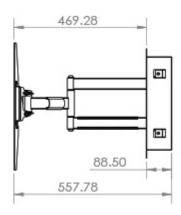

## **FEATURES & SPECIFICATIONS**

- Fits most flat panel TVs from 32" to 55"
- Supports TVs up to 80 lb (36 kg)
- Fits between 16" wood stud centers
- Accommodates VESA sizes: 100x100 to 400x400
- Accessible tilt mechanism provides a +10° to -5° tilt angle
- 90° of swivel in either direction, dependent on screen size
- Sits 1.25" (3.2 cm) from the wall
- Extends up to 18.5" (46.9 cm) from the wall
- · Integrated cable management system

#### **FULL RANGE OF MOTION**

Use the R300's articulating arm to ensure you always have the perfect viewing angle. Extend it out 18.5" to provide ample room to tilt and swivel your TV.