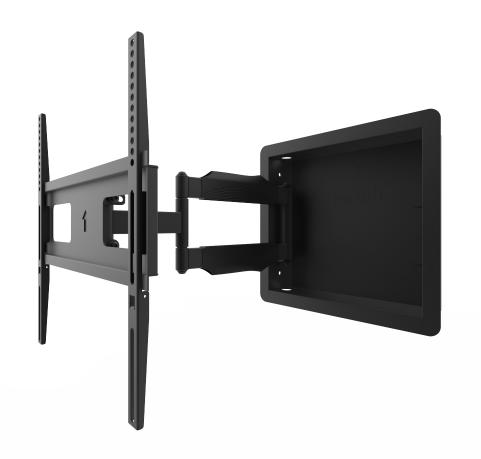

## **Recessed Articulating Wall Mount**

Achieve an ultra-low-profile setup with the R300 recessed wall mount. Designed to be inserted between two studs measuring 16" apart, this unique mounting solution lets your TV sit 1.25" from the wall when fully retracted. Its 18.5" long articulating arm provides -5°/+10° of tilt and 180° of swivel, ensuring optimal viewing from all angles. Built out of high-grade steel, the R300 supports 32" to 55" TVs weighing up to 80 pounds.

## **RECESSED DESIGN**

The R300's in-wall design is made to fit securely between 16" stud centers. When fully retracted, its arm assembly allows your TV to sit almost flush with the wall.

#### **FULL RANGE OF MOTION**

Use the R300's articulating arm to ensure you always have the perfect viewing angle. Extend it out 18.5" to provide ample room to tilt and swivel your TV.