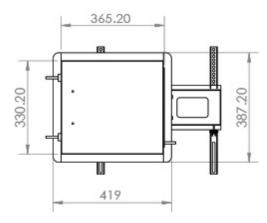

## **RECESSED DESIGN**

The R300's in-wall design is made to fit securely between 16" stud centers. When fully retracted, its arm assembly allows your TV to sit almost flush with the wall.

## **FEATURES & SPECIFICATIONS**

- Fits most flat panel TVs from 32" to 55"
- Supports TVs up to 80 lb (36 kg)
- Fits between 16" wood stud centers
- Accommodates VESA sizes: 100x100 to 400x400
- Accessible tilt mechanism provides a +10° to -5° tilt angle
- 90° of swivel in either direction, dependent on screen size
- Sits 1.25" (3.2 cm) from the wall
- Extends up to 18.5" (46.9 cm) from the wall
- · Integrated cable management system