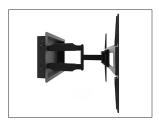

## **Recessed Articulating Wall Mount**

Achieve an ultra-low-profile setup with the R300 recessed wall mount. Designed to be inserted between two studs measuring 16" apart, this unique mounting solution lets your TV sit 1.25" from the wall when fully retracted. Its 18.5" long articulating arm provides -5°/+10° of tilt and 180° of swivel, ensuring optimal viewing from all angles. Built out of high-grade steel, the R300 supports 32" to 55" TVs weighing up to 80 pounds.

#### **FULL RANGE OF MOTION**

Use the R300's articulating arm to ensure you always have the perfect viewing angle. Extend it out 18.5" to provide ample room to tilt and swivel your TV.