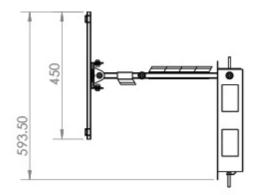

## **FEATURES & SPECIFICATIONS**

- Fits most flat panel TVs from 32" to 55"
- Supports TVs up to 80 lb (36 kg)
- Fits between 16" wood stud centers
- Accommodates VESA sizes: 100x100 to 400x400
- Accessible tilt mechanism provides a +10° to -5° tilt angle
- 90° of swivel in either direction, dependent on screen size
- Sits 1.25" (3.2 cm) from the wall
- Extends up to 18.5" (46.9 cm) from the wall
- · Integrated cable management system

#### **FULL RANGE OF MOTION**

Use the R300's articulating arm to ensure you always have the perfect viewing angle. Extend it out 18.5" to provide ample room to tilt and swivel your TV.