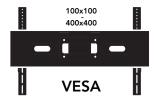

## **FEATURES & SPECIFICATIONS**

- Fits most flat panel TVs from 32" to 55"
- Supports TVs up to 80 lb (36 kg)
- Fits between 16" wood stud centers
- Accommodates VESA sizes: 100x100 to 400x400
- Accessible tilt mechanism provides a +10° to -5° tilt angle
- 90° of swivel in either direction, dependent on screen size
- Sits 1.25" (3.2 cm) from the wall
- Extends up to 18.5" (46.9 cm) from the wall
- · Integrated cable management system

### **SUPPORTS UP TO 80 POUNDS**

Constructed out of solid steel, the R300 safely supports 32" to 55" TVs weighing up to 80 pounds, while its adjustable mounting brackets accommodate VESA sizes between 100x100 and 400x400.