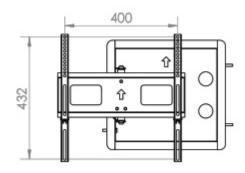

## **FEATURES & SPECIFICATIONS**

- Fits most flat panel TVs from 32" to 55"
- Supports TVs up to 80 lb (36 kg)
- Fits between 16" wood stud centers
- Accommodates VESA sizes: 100x100 to 400x400
- Accessible tilt mechanism provides a +10° to -5° tilt angle
- 90° of swivel in either direction, dependent on screen size
- Sits 1.25" (3.2 cm) from the wall
- Extends up to 18.5" (46.9 cm) from the wall
- · Integrated cable management system

## **RECESSED DESIGN**

The R300's in-wall design is made to fit securely between 16" stud centers. When fully retracted, its arm assembly allows your TV to sit almost flush with the wall.