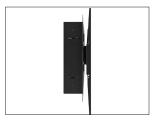

## **Recessed Articulating Wall Mount**

Achieve an ultra-low-profile setup with the R300 recessed wall mount. Designed to be inserted between two studs measuring 16" apart, this unique mounting solution lets your TV sit 1.25" from the wall when fully retracted. Its 18.5" long articulating arm provides -5°/+10° of tilt and 180° of swivel, ensuring optimal viewing from all angles. Built out of high-grade steel, the R300 supports 32" to 55" TVs weighing up to 80 pounds.

## **RECESSED DESIGN**

The R300's in-wall design is made to fit securely between 16" stud centers. When fully retracted, its arm assembly allows your TV to sit almost flush with the wall.