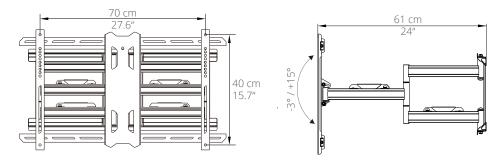

Available in black or white. White model includes white cable sleeve.

- Fits most flat panel TVs from 39" to 80"
- · Supports TVs up to 125 lb (57 kg)
- Accommodates VESA sizes from 100x100 to 700x400
- Accessible tilt mechanism provides a +15° to -3° viewing angle
- 85° of swivel in either direction, depending on screen size
- · Sits 2" (5 cm) from the wall
- Extends up to 24" (61 cm) from the wall
- · Integrated cable management
- · Adjustable horizontal leveling
- 27" (68.5 cm) dual stud wall plate accommodates up to 24" stud spacing

#### **EXTENDS UP TO 24 INCHES**

With 24" of extension, the PDX680 is perfect for reaching over fireplaces, or out of alcoves and recessed locations

## **TECHNICAL ILLUSTRATIONS**