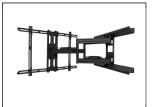

# Design at its finest.

Meet PDX680, the standard in full motion mounts from Kanto. Sitting a mere 2" from the wall and extending up to 24", the PDX680 is the perfect solution for versatility.

PDX680 offers 18° of tilt and a 27" wall plate to accommodate up to 24" studs. With integrated cable management and plastic caps to hide the lag bolts in the wall, the PDX680 is not only functional, but easy on the eyes too.

#### **EXTENDS UP TO 24 INCHES**

With 24" of extension, the PDX680 is perfect for reaching over fireplaces, or out of alcoves and recessed locations

### WIDE RANGE OF SWIVEL

The articulating arms allow you to swivel your TV 85° in either direction, depending on your TV size, allowing you to achieve the perfect viewing angle.