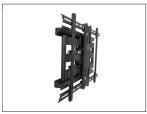

# Design at its finest.

Meet PDX680, the standard in full motion mounts from Kanto. Sitting a mere 2" from the wall and extending up to 24", the PDX680 is the perfect solution for versatility.

PDX680 offers 18° of tilt and a 27" wall plate to accommodate up to 24" studs. With integrated cable management and plastic caps to hide the lag bolts in the wall, the PDX680 is not only functional, but easy on the eyes too.

- Solid steel construction with durable powder coated finish
- Four magnetic plastic covers conceal the lag bolts after installation
- Installation manual and all mounting hardware for wood stud and concrete installation is included
- · Five year warranty
- Shipping box weight: 27.8 lb (12.6 kg)
- Shipping Box Dimensions: 29.6" x 12.8" x 4.3" (75.2 x 32.5 x 11 cm)
- Product Weight: 22.5 lb (10.2 kg)
- · UPC: 800152715315 PDX680
- · UPC: 800152718200 PDX680W