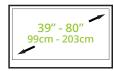

Available in black or white. White model includes white cable sleeve.

- Fits most flat panel TVs from 39" to 80"
- · Supports TVs up to 125 lb (57 kg)
- Accommodates VESA sizes from 100x100 to 700x400
- Accessible tilt mechanism provides a +15° to -3° viewing angle
- 85° of swivel in either direction, depending on screen size
- · Sits 2" (5 cm) from the wall
- Extends up to 24" (61 cm) from the wall
- · Integrated cable management
- · Adjustable horizontal leveling
- 27" (68.5 cm) dual stud wall plate accommodates up to 24" stud spacing