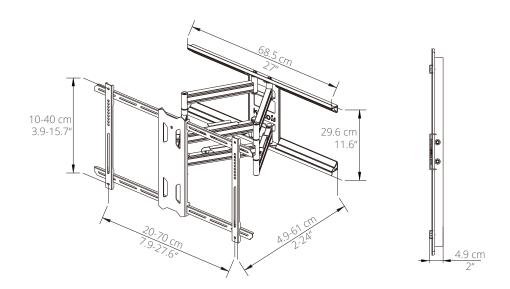

Available in black or white. White model includes white cable sleeve.

- Fits most flat panel TVs from 39" to 80"
- · Supports TVs up to 125 lb (57 kg)
- Accommodates VESA sizes from 100x100 to 700x400
- Accessible tilt mechanism provides a +15° to -3° viewing angle
- 85° of swivel in either direction, depending on screen size
- · Sits 2" (5 cm) from the wall
- Extends up to 24" (61 cm) from the wall
- · Integrated cable management
- · Adjustable horizontal leveling
- 27" (68.5 cm) dual stud wall plate accommodates up to 24" stud spacing

## **TECHNICAL ILLUSTRATIONS**