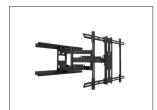

# Design at its finest.

Meet PDX680, the standard in full motion mounts from Kanto. Sitting a mere 2" from the wall and extending up to 24", the PDX680 is the perfect solution for versatility.

PDX680 offers 18° of tilt and a 27" wall plate to accommodate up to 24" studs. With integrated cable management and plastic caps to hide the lag bolts in the wall, the PDX680 is not only functional, but easy on the eyes too.

#### **EXTENDS UP TO 24 INCHES**

With 24" of extension, the PDX680 is perfect for reaching over fireplaces, or out of alcoves and recessed locations

### WIDE RANGE OF SWIVEL

The articulating arms allow you to swivel your TV 85° in either direction, depending on your TV size, allowing you to achieve the perfect viewing angle.