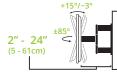

# Design at its finest.

Meet PDX680, the standard in full motion mounts from Kanto. Sitting a mere 2" from the wall and extending up to 24", the PDX680 is the perfect solution for versatility.

PDX680 offers 18° of tilt and a 27" wall plate to accommodate up to 24" studs. With integrated cable management and plastic caps to hide the lag bolts in the wall, the PDX680 is not only functional, but easy on the eyes too.

Available in black or white. White model includes white cable sleeve.

- Fits most flat panel TVs from 39" to 80"
- · Supports TVs up to 125 lb (57 kg)
- Accommodates VESA sizes from 100x100 to 700x400
- Accessible tilt mechanism provides a +15° to -3° viewing angle
- 85° of swivel in either direction, depending on screen size
- · Sits 2" (5 cm) from the wall
- Extends up to 24" (61 cm) from the wall
- · Integrated cable management
- · Adjustable horizontal leveling
- 27" (68.5 cm) dual stud wall plate accommodates up to 24" stud spacing

#### LOW PROFILE DESIGN

The unique design of the PDX680 allows your TV to sit 2" from the wall when fully pushed in.

#### **EXTENDS UP TO 24 INCHES**

With 24" of extension, the PDX680 is perfect for reaching over fireplaces, or out of alcoves and recessed locations

#### **18 DEGREES OF TILT**

PDX680 offers 18° of tilt, allowing you to find the perfect viewing angle. Once your TV is in the right position, tighten the bolts on the tilt mechanism to ensure your TV stays where you want it.