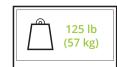

Available in black or white. White model includes white cable sleeve.

- Fits most flat panel TVs from 39" to 80"
- · Supports TVs up to 125 lb (57 kg)
- Accommodates VESA sizes from 100x100 to 700x400
- Accessible tilt mechanism provides a +15° to -3° viewing angle
- 85° of swivel in either direction, depending on screen size
- · Sits 2" (5 cm) from the wall
- Extends up to 24" (61 cm) from the wall
- · Integrated cable management
- · Adjustable horizontal leveling
- 27" (68.5 cm) dual stud wall plate accommodates up to 24" stud spacing

#### **SUPPORTS 125 POUNDS**

Designed with strength in mind, the PDX680's solid steel frame can hold up to 125 pounds with no concern, even at full extension.