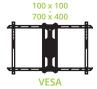

Available in black or white. White model includes white cable sleeve.

- Fits most flat panel TVs from 39" to 80"
- · Supports TVs up to 125 lb (57 kg)
- Accommodates VESA sizes from 100x100 to 700x400
- Accessible tilt mechanism provides a +15° to -3° viewing angle
- 85° of swivel in either direction, depending on screen size
- · Sits 2" (5 cm) from the wall
- Extends up to 24" (61 cm) from the wall
- · Integrated cable management
- · Adjustable horizontal leveling
- 27" (68.5 cm) dual stud wall plate accommodates up to 24" stud spacing