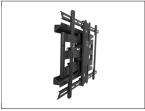

# Design at its finest.

Meet PDX680, the standard in full motion mounts from Kanto. Sitting a mere 2" from the wall and extending up to 24", the PDX680 is the perfect solution for versatility.

PDX680 offers 18° of tilt and a 27" wall plate to accommodate up to 24" studs. With integrated cable management and plastic caps to hide the lag bolts in the wall, the PDX680 is not only functional, but easy on the eyes too.

- Solid steel construction with durable powder coated finish
- Four magnetic plastic covers conceal the lag bolts after installation
- Installation manual and all mounting hardware for wood stud and concrete installation is included
- · Five year warranty
- Shipping box weight: 27.8 lb (12.6 kg)
- Shipping Box Dimensions: 29.6" x 12.8" x 4.3" (75.2 x 32.5 x 11 cm)
- Product Weight: 22.5 lb (10.2 kg)
- · UPC: 800152715315 PDX680
- · UPC: 800152718200 PDX680W