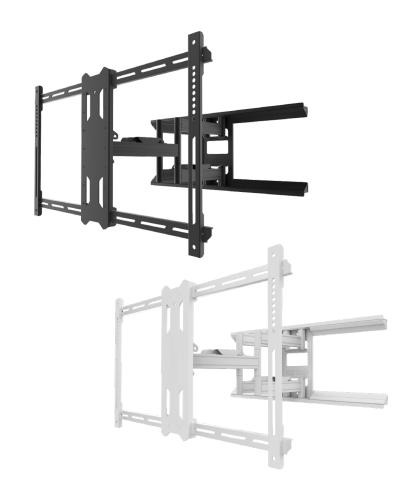

# Design at its finest.

Meet PDX680, the standard in full motion mounts from Kanto. Sitting a mere 2" from the wall and extending up to 24", the PDX680 is the perfect solution for versatility.

PDX680 offers 18° of tilt and a 27" wall plate to accommodate up to 24" studs. With integrated cable management and plastic caps to hide the lag bolts in the wall, the PDX680 is not only functional, but easy on the eyes too.

Available in black or white. White model includes white cable sleeve.

- Fits most flat panel TVs from 39" to 80"
- · Supports TVs up to 125 lb (57 kg)
- Accommodates VESA sizes from 100x100 to 700x400
- Accessible tilt mechanism provides a +15° to -3° viewing angle
- 85° of swivel in either direction, depending on screen size
- · Sits 2" (5 cm) from the wall
- Extends up to 24" (61 cm) from the wall
- · Integrated cable management
- · Adjustable horizontal leveling
- 27" (68.5 cm) dual stud wall plate accommodates up to 24" stud spacing

- Solid steel construction with durable powder coated finish
- Four magnetic plastic covers conceal the lag bolts after installation
- Installation manual and all mounting hardware for wood stud and concrete installation is included
- · Five year warranty
- Shipping box weight: 27.8 lb (12.6 kg)
- Shipping Box Dimensions: 29.6" x 12.8" x 4.3" (75.2 x 32.5 x 11 cm)
- Product Weight: 22.5 lb (10.2 kg)
- · UPC: 800152715315 PDX680
- · UPC: 800152718200 PDX680W