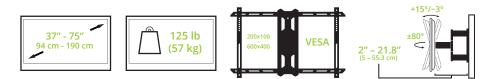

#### FEATURES & SPECIFICATIONS

- Fits most flat panel TVs from 37" to 75"
- Supports TVs up to 125 lb (57 kg)
- Accommodates VESA sizes from 200x100 to 600x400
- Accessible tilt mechanism provides a +15° to -3° viewing angle
- 80° of swivel in either direction, depending on screen size
- Sits 2" (5 cm) and extends up to 21.8" (55.3 cm) from the wall
- Integrated cable management
- Adjustable horizontal leveling
- 22" (56 cm) dual stud wall plate accommodates up to 16" stud spacing,

#### EXTENDS ALMOST 22 INCHES

Even with its low-profile design, the PDX650 can extend almost 22" from the wall, giving you plenty of room for tilting and swiveling your TV, or for reaching out from alcoves.

#### **18 DEGREES OF TILT**

In order to provide you with the ideal viewing angle, the PDX650 can easily be tilted forward 15° or backward 3°. Experiment with the best viewing angle and know that it can be securely locked in place. Once you've found the best viewing angle, tighten the nuts to secure your TV in place.

#### WIDE RANGE OF SWIVEL

The articulating arms allow you to swivel your TV 80° in either direction, depending on your TV size, allowing you to achieve the perfect viewing angle.