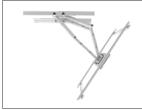

#### EXTENDS ALMOST 22 INCHES

Even with its low-profile design, the PDX650 can extend almost 22" from the wall, giving you plenty of room for tilting and swiveling your TV, or for reaching out from alcoves.

#### **18 DEGREES OF TILT**

In order to provide you with the ideal viewing angle, the PDX650 can easily be tilted forward 15° or backward 3°. Experiment with the best viewing angle and know that it can be securely locked in place. Once you've found the best viewing angle, tighten the nuts to secure your TV in place.

#### WIDE RANGE OF SWIVEL

The articulating arms allow you to swivel your TV 80° in either direction, depending on your TV size, allowing you to achieve the perfect viewing angle.