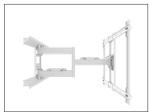

#### EXTENDS ALMOST 22 INCHES

Even with its low-profile design, the PDX650 can extend almost 22" from the wall, giving you plenty of room for tilting and swiveling your TV, or for reaching out from alcoves.

#### WIDE RANGE OF SWIVEL

The articulating arms allow you to swivel your TV 80° in either direction, depending on your TV size, allowing you to achieve the perfect viewing angle.