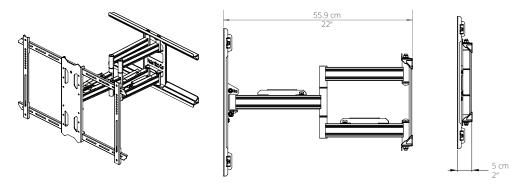

## TECHNICAL ILLUSTRATIONS

#### EXTENDS ALMOST 22 INCHES

Even with its low-profile design, the PDX650 can extend almost 22" from the wall, giving you plenty of room for tilting and swiveling your TV, or for reaching out from alcoves.

#### **18 DEGREES OF TILT**

In order to provide you with the ideal viewing angle, the PDX650 can easily be tilted forward 15° or backward 3°. Experiment with the best viewing angle and know that it can be securely locked in place. Once you've found the best viewing angle, tighten the nuts to secure your TV in place.

#### WIDE RANGE OF SWIVEL

The articulating arms allow you to swivel your TV 80° in either direction, depending on your TV size, allowing you to achieve the perfect viewing angle.