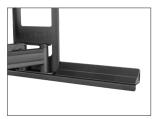

# PROFESSIONAL APPEARANCE

The PDX650 comes with four magnetic wall plate covers to hide any sign of installation, as well as cable management raceways to keep your viewing area tidy. The white model also includes a white cable sleeve to match the surrounding area.