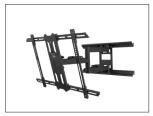

### FULL MOTION DUAL STUD MOUNTS

# PDX650

# This is probably what you imagined before you started shopping for a mount.

The PDX650 from Kanto is a full motion TV wall mount that allows your flat screen TV to sit 2" from the wall. Its generous tilt and swivel capabilities are complemented by 21.8" of extension, making it easy to place your TV in the most optimal position. Magnetic wall plate covers are also included to hide any sign of installation. Exceptionally strong yet lightweight enough to make installation a breeze, this TV wall mount will ensure your TV remains safe and secure.

#### LOW PROFILE DESIGN

With a unique tilt head designed to nestle into the frame, the PDX650 lets you push your TV within 2" of the wall. The H frame assembly provides maximum access for cable connections.