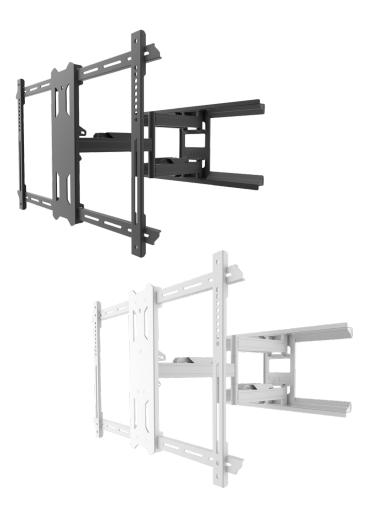

# This is probably what you imagined before you started shopping for a mount.

The PDX650 from Kanto is a full motion TV wall mount that allows your flat screen TV to sit 2" from the wall. Its generous tilt and swivel capabilities are complemented by 21.8" of extension, making it easy to place your TV in the most optimal position. Magnetic wall plate covers are also included to hide any sign of installation. Exceptionally strong yet lightweight enough to make installation a breeze, this TV wall mount will ensure your TV remains safe and secure.

Available in black or white. White model includes white cable sleeve.

#### LOW PROFILE DESIGN

With a unique tilt head designed to nestle into the frame, the PDX650 lets you push your TV within 2" of the wall. The H frame assembly provides maximum access for cable connections.