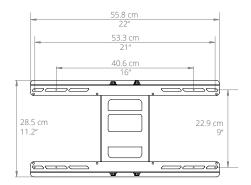

#### FEATURES & SPECIFICATIONS

- Fits most flat panel TVs from 37" to 75"
- Supports TVs up to 125 lb (57 kg)
- Accommodates VESA sizes from 200x100 to 600x400
- Accessible tilt mechanism provides a +15° to -3° viewing angle
- 80° of swivel in either direction, depending on screen size
- Sits 2" (5 cm) and extends up to 21.8" (55.3 cm) from the wall
- Integrated cable management
- Adjustable horizontal leveling
- 22" (56 cm) dual stud wall plate accommodates up to 16" stud spacing,