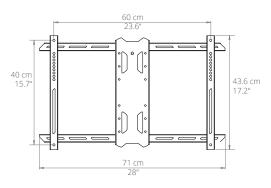

#### FEATURES & SPECIFICATIONS

- Fits most flat panel TVs from 37" to 75"
- Supports TVs up to 125 lb (57 kg)
- Accommodates VESA sizes from 200x100 to 600x400
- Accessible tilt mechanism provides a +15° to -3° viewing angle
- 80° of swivel in either direction, depending on screen size
- Sits 2" (5 cm) and extends up to 21.8" (55.3 cm) from the wall
- Integrated cable management
- Adjustable horizontal leveling
- 22" (56 cm) dual stud wall plate accommodates up to 16" stud spacing,