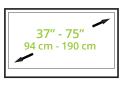

# **FEATURES & SPECIFICATIONS**

- Fits most flat panel TVs from 37" to 75" weighing up to 125 lb (57 kg)
- · Designed for outdoor use
- Accommodates VESA sizes from 200x100 to 600x400
- Accessible tilt mechanism provides a +15° to -3° viewing angle
- 80° of swivel in either direction, depending on screen size
- Sits 2" (5 cm) from the wall when pushed back and extends up to 21.8" (55.3 cm)
- Adjustable horizontal leveling and integrated cable management
- 22" (56 cm) dual stud wall plate accommodates up to 16" stud spacing