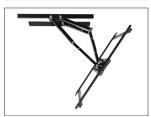

## 21.8" OF EXTENSION

The PDX650G's support arms can be extended 21.8 inches from the wall to improve visibility of your TV.

## **TILT & SWIVEL**

Capable of swiveling 160° and tilting +15°/-3°, the articulating arms ensure you get the best viewing angle regardless of where you're seated.