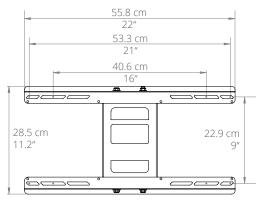

# **FEATURES & SPECIFICATIONS**

- Fits most flat panel TVs from 37" to 75" weighing up to 125 lb (57 kg)
- · Designed for outdoor use
- Accommodates VESA sizes from 200x100 to 600x400
- Accessible tilt mechanism provides a +15° to -3° viewing angle
- 80° of swivel in either direction, depending on screen size
- Sits 2" (5 cm) from the wall when pushed back and extends up to 21.8" (55.3 cm)
- Adjustable horizontal leveling and integrated cable management
- 22" (56 cm) dual stud wall plate accommodates up to 16" stud spacing