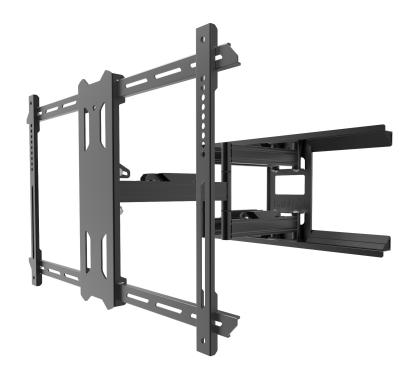

# Built for the outdoors.

Designed for patios, decks and balconies, the PDX650G full motion wall mount provides a weather-proof solution to mounting your TV outdoors. Along with stainless steel hardware, its galvanized steel frame and powder-coated finish help to prevent rust and protect against wear and tear. Built for TVs measuring up to 75 inches, this outdoor mount sits 2 inches from the wall and offers 22 inches of extension, allowing you to pan, swivel and tilt your TV into the optimal viewing position. Wall plate covers are included to ensure a clean installation, while integrated cable management keeps your cables safe and out-of-sight.

## 21.8" OF EXTENSION

The PDX650G's support arms can be extended 21.8 inches from the wall to improve visibility of your TV.

## **TILT & SWIVEL**

Capable of swiveling 160° and tilting +15°/-3°, the articulating arms ensure you get the best viewing angle regardless of where you're seated.