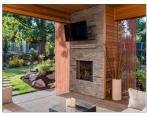

# Built for the outdoors.

Designed for patios, decks and balconies, the PDX650G full motion wall mount provides a weather-proof solution to mounting your TV outdoors. Along with stainless steel hardware, its galvanized steel frame and powder-coated finish help to prevent rust and protect against wear and tear. Built for TVs measuring up to 75 inches, this outdoor mount sits 2 inches from the wall and offers 22 inches of extension, allowing you to pan, swivel and tilt your TV into the optimal viewing position. Wall plate covers are included to ensure a clean installation, while integrated cable management keeps your cables safe and out-of-sight.

## **OUTDOOR USE**

Assembled with stainless steel mounting hardware, the PDX650G's galvanized steel frame and powder-coated finish are designed to withstand rust and the increased wear and tear associated with outdoor use.