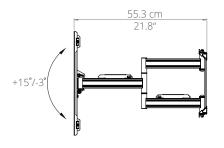

## 21.8" OF EXTENSION

The PDX650G's support arms can be extended 21.8 inches from the wall to improve visibility of your TV.

## **TILT & SWIVEL**

Capable of swiveling 160° and tilting +15°/-3°, the articulating arms ensure you get the best viewing angle regardless of where you're seated.