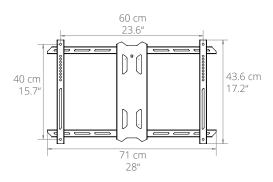

# **FEATURES & SPECIFICATIONS**

- Fits most flat panel TVs from 37" to 75" weighing up to 125 lb (57 kg)
- · Designed for outdoor use
- Accommodates VESA sizes from 200x100 to 600x400
- Accessible tilt mechanism provides a +15° to -3° viewing angle
- 80° of swivel in either direction, depending on screen size
- Sits 2" (5 cm) from the wall when pushed back and extends up to 21.8" (55.3 cm)
- Adjustable horizontal leveling and integrated cable management
- 22" (56 cm) dual stud wall plate accommodates up to 16" stud spacing