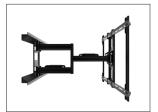

## 21.8" OF EXTENSION

The PDX650G's support arms can be extended 21.8 inches from the wall to improve visibility of your TV.

## **TILT & SWIVEL**

Capable of swiveling 160° and tilting +15°/-3°, the articulating arms ensure you get the best viewing angle regardless of where you're seated.