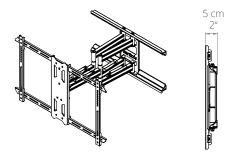

### LOW PROFILE DESIGN

Easily push your TV back to sit 2 inches from the wall, keeping it safely out of the way in high-traffic areas.

## 21.8" OF EXTENSION

The PDX650G's support arms can be extended 21.8 inches from the wall to improve visibility of your TV.