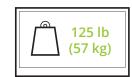

# **FEATURES & SPECIFICATIONS**

- Fits most flat panel TVs from 37" to 75" weighing up to 125 lb (57 kg)
- · Designed for outdoor use
- Accommodates VESA sizes from 200x100 to 600x400
- Accessible tilt mechanism provides a +15° to -3° viewing angle
- 80° of swivel in either direction, depending on screen size
- Sits 2" (5 cm) from the wall when pushed back and extends up to 21.8" (55.3 cm)
- Adjustable horizontal leveling and integrated cable management
- 22" (56 cm) dual stud wall plate accommodates up to 16" stud spacing