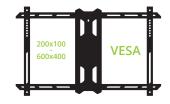

# **FEATURES & SPECIFICATIONS**

- Fits most flat panel TVs from 37" to 75" weighing up to 125 lb (57 kg)
- · Designed for outdoor use
- Accommodates VESA sizes from 200x100 to 600x400
- Accessible tilt mechanism provides a +15° to -3° viewing angle
- 80° of swivel in either direction, depending on screen size
- Sits 2" (5 cm) from the wall when pushed back and extends up to 21.8" (55.3 cm)
- Adjustable horizontal leveling and integrated cable management
- 22" (56 cm) dual stud wall plate accommodates up to 16" stud spacing