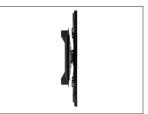

### LOW PROFILE DESIGN

Easily push your TV back to sit 2 inches from the wall, keeping it safely out of the way in high-traffic areas.