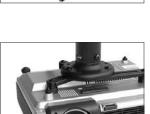

# Diagonal ceiling. Straight logic.

The P301 allows you to mount your projector to the ceiling, to the side of a beam or a slanted surface. It sounds complex, so thankfully Kanto has designed this mount for total ease of use.

# **FITS MOST PROJECTORS**

The P301 is shipped with four mounting arms attached to the tilt head, and four longer mounting arms are included in the box. You should be able to reach the mounting holes on virtually all projectors and easily locate the center of gravity.