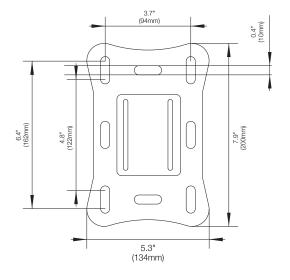

#### **FEATURES & SPECIFICATIONS**

- Fits most projectors and supports up to 22 lb (10 kg)
- Mounts projector 15" (37.7 cm) to 18" (45.7 cm) from the ceiling
- Pivot adjustment of ±90° at the mounting plate ensures extension tubes hang vertically when mounted to sloped ceilings and beams
- · Ball swivel allows for 360° rotation
- · Integrated cable management system
- Solid steel construction with durable powder coated finish
- Spring lock allows easy attachment and removal of projector

- Installation manual and hardware to attach your projector to the mount is included
- Hardware for attaching the ceiling mount plate is not included due to the many mounting and ceiling variables
- Five year warranty
- Shipping box weight: 6.4 lb (2.9 kg)
- Shipping box dimensions: 13" x 6.2" x 3.5"
  (33 x 15.8 x 9 cm)
- Product weight: 5.9 lb (2.7 kg)
- · UPC: 800152712567

## **TECHNICAL ILLUSTRATIONS**

Supporting your digital lifestyle™

Kanto Living 2390 Canoe Avenue, Coquitlam, BC, V3K 6C2 office: 778.284.6942 | fax: 778.284.6945 | toll free: 888.848.2643