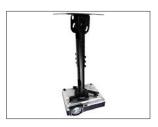

#### 15" TO 18" OF EXTENSION

Once installed to your desired surface – either your ceiling or a slanted wall – the P301 allows your projector to extend 15" to 18" downward.

## **90 DEGREES OF TILT**

With a 90° pivot point, the pole sits vertically whether mounted on sloped ceilings or even a vertical. Once mounted, the projector adapter will allow 20° of tilt so you can aim your projector at your screen. The tension of the ball adapter can be adjusted if necessary. The P301 also swivels 360°.