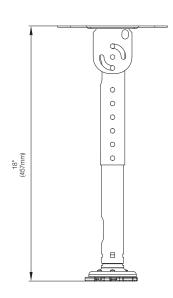

#### 15" TO 18" OF EXTENSION

Once installed to your desired surface – either your ceiling or a slanted wall – the P301 allows your projector to extend 15" to 18" downward.

## **STURDY AND SECURE**

Thick gauge steel construction makes the P301 as solid as a mount gets. Designed for strength and long-term security.