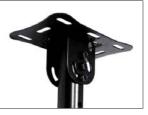

# **FITS MOST PROJECTORS**

The P301 is shipped with four mounting arms attached to the tilt head, and four longer mounting arms are included in the box. You should be able to reach the mounting holes on virtually all projectors and easily locate the center of gravity.