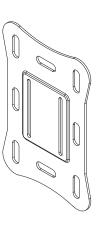

# **FITS MOST PROJECTORS**

The P301 is shipped with four mounting arms attached to the tilt head, and four longer mounting arms are included in the box. You should be able to reach the mounting holes on virtually all projectors and easily locate the center of gravity.