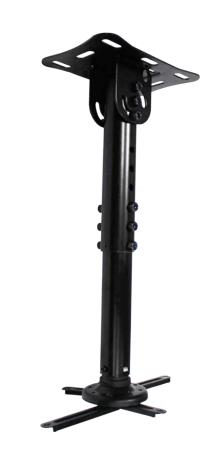

# Diagonal ceiling. Straight logic.

The P301 allows you to mount your projector to the ceiling, to the side of a beam or a slanted surface. It sounds complex, so thankfully Kanto has designed this mount for total ease of use.

It smartly features adjustable arms which allow you to accurately center the mount to the projector's center of gravity - essential for vertical hanging. Versatility lies at the heart of the design – with extension, pivot, tilt and swivel adjustments to set up your projector in almost any situation.

## **STURDY AND SECURE**

Thick gauge steel construction makes the P301 as solid as a mount gets. Designed for strength and long-term security.