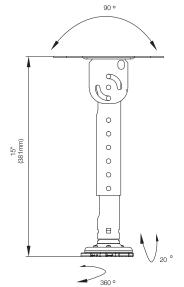

#### 15" TO 18" OF EXTENSION

Once installed to your desired surface – either your ceiling or a slanted wall – the P301 allows your projector to extend 15" to 18" downward.

## **90 DEGREES OF TILT**

With a 90° pivot point, the pole sits vertically whether mounted on sloped ceilings or even a vertical. Once mounted, the projector adapter will allow 20° of tilt so you can aim your projector at your screen. The tension of the ball adapter can be adjusted if necessary. The P301 also swivels 360°.