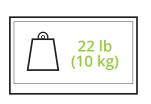

#### **FEATURES & SPECIFICATIONS**

- Fits most projectors and supports up to 22 lb (10 kg)
- Mounts projector 15" (37.7 cm) to 18" (45.7 cm) from the ceiling
- Pivot adjustment of ±90° at the mounting plate ensures extension tubes hang vertically when mounted to sloped ceilings and beams
- · Ball swivel allows for 360° rotation
- · Integrated cable management system
- Solid steel construction with durable powder coated finish
- Spring lock allows easy attachment and removal of projector