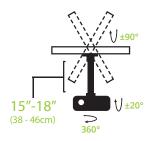

#### **FEATURES & SPECIFICATIONS**

- Fits most projectors and supports up to 22 lb (10 kg)
- Mounts projector 15" (37.7 cm) to 18" (45.7 cm) from the ceiling
- Pivot adjustment of ±90° at the mounting plate ensures extension tubes hang vertically when mounted to sloped ceilings and beams
- · Ball swivel allows for 360° rotation
- · Integrated cable management system
- Solid steel construction with durable powder coated finish
- Spring lock allows easy attachment and removal of projector

#### 15" TO 18" OF EXTENSION

Once installed to your desired surface – either your ceiling or a slanted wall – the P301 allows your projector to extend 15" to 18" downward.

## **90 DEGREES OF TILT**

With a 90° pivot point, the pole sits vertically whether mounted on sloped ceilings or even a vertical. Once mounted, the projector adapter will allow 20° of tilt so you can aim your projector at your screen. The tension of the ball adapter can be adjusted if necessary. The P301 also swivels 360°.