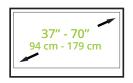

## **FEATURES & SPECIFICATIONS**

- Fits most flat panel TVs from 37" to 70"
- · Supports TVs up to 110 lb (50 kg)
- Accommodates VESA sizes from 75x75 to 600x400
- Accessible tilt mechanism provides +15° to -6° of tilt
- · 360° of swivel
- Height adjustable from 42.7" to 66.3" (108.5 to 168.5 cm) from ceiling
- · Adjustable horizontal leveling
- · Single and dual stud mounting plate
- · Integrated cable management
- · Ceiling and wall mountable