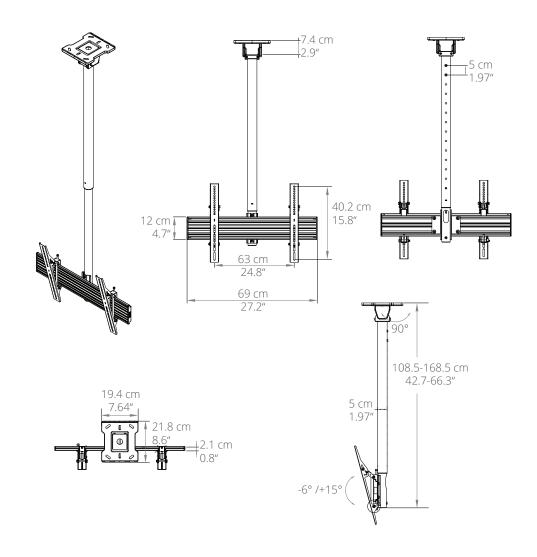

## **FEATURES & SPECIFICATIONS**

- Fits most flat panel TVs from 37" to 70"
- · Supports TVs up to 110 lb (50 kg)
- Accommodates VESA sizes from 75x75 to 600x400
- Accessible tilt mechanism provides +15° to -6° of tilt
- · 360° of swivel
- Height adjustable from 42.7" to 66.3" (108.5 to 168.5 cm) from ceiling
- · Adjustable horizontal leveling
- · Single and dual stud mounting plate
- · Integrated cable management
- · Ceiling and wall mountable

### **ANGLED CEILINGS**

Adjust the mounting plate up to 90° to account for sloped ceilings and support beams, or to install the mount vertically on a wall.

# **ADJUSTABLE HEIGHT**

The telescoping extension pole provides up to 23" of height adjustment, ensuring your TV is positioned at an ideal level.

### **SWIVEL & TILT**

Along with 360° of rotation, the CM600 offers four discrete tilt options. In 5° increments, angle your TV up to 15° forward to improve line-of-sight. To compensate for lean, the brackets can also be tilted 6° backward.