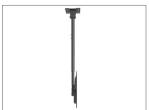

# **ADJUSTABLE HEIGHT**

The telescoping extension pole provides up to 23" of height adjustment, ensuring your TV is positioned at an ideal level.