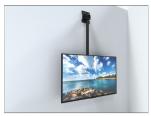

# **FULL MOTION CEILING MOUNT**

# CM600

The CM600 TV Ceiling Mount is engineered to ensure a quick installation on both flat and sloped ceilings. Capable of swinging up to 90°, its telescoping extension pole provides 23" of height adjustment and 360° of rotation, allowing you to position your TV exactly where you want it. Along with adjustable leveling screws, its mounting brackets feature four discrete tilt options, giving you the ability to angle your TV independent of the pole. Tilt it up to 15° forward to improve line-of-sight, or 6° backward to compensate for potential lean. Unobstructed cable management is also provided through the entire length of the mount, keeping your cables safe and out of sight.