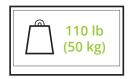

## **FEATURES & SPECIFICATIONS**

- Fits most flat panel TVs from 37" to 70"
- · Supports TVs up to 110 lb (50 kg)
- Accommodates VESA sizes from 75x75 to 600x400
- Accessible tilt mechanism provides +15° to -6° of tilt
- · 360° of swivel
- Height adjustable from 42.7" to 66.3" (108.5 to 168.5 cm) from ceiling
- · Adjustable horizontal leveling
- · Single and dual stud mounting plate
- · Integrated cable management
- · Ceiling and wall mountable