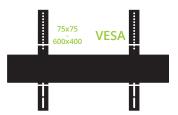

## **FEATURES & SPECIFICATIONS**

- Fits most flat panel TVs from 37" to 70"
- · Supports TVs up to 110 lb (50 kg)
- Accommodates VESA sizes from 75x75 to 600x400
- Accessible tilt mechanism provides +15° to -6° of tilt
- · 360° of swivel
- Height adjustable from 42.7" to 66.3" (108.5 to 168.5 cm) from ceiling
- · Adjustable horizontal leveling
- · Single and dual stud mounting plate
- · Integrated cable management
- · Ceiling and wall mountable