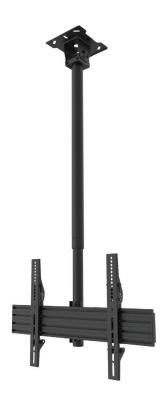

# **FULL MOTION CEILING MOUNT**

# CM600

The CM600 TV Ceiling Mount is engineered to ensure a quick installation on both flat and sloped ceilings. Capable of swinging up to 90°, its telescoping extension pole provides 23" of height adjustment and 360° of rotation, allowing you to position your TV exactly where you want it. Along with adjustable leveling screws, its mounting brackets feature four discrete tilt options, giving you the ability to angle your TV independent of the pole. Tilt it up to 15° forward to improve line-of-sight, or 6° backward to compensate for potential lean. Unobstructed cable management is also provided through the entire length of the mount, keeping your cables safe and out of sight.

# **EASY INSTALLATION**

The detachable mounting plate can be easily installed to any wood stud or concrete ceiling. Simply slide the extension pole into place and secure it to complete the installation.

### **ANGLED CEILINGS**

Adjust the mounting plate up to 90° to account for sloped ceilings and support beams, or to install the mount vertically on a wall.

# **ADJUSTABLE HEIGHT**

The telescoping extension pole provides up to 23" of height adjustment, ensuring your TV is positioned at an ideal level.

### **SWIVEL & TILT**

Along with 360° of rotation, the CM600 offers four discrete tilt options. In 5° increments, angle your TV up to 15° forward to improve line-of-sight. To compensate for lean, the brackets can also be tilted 6° backward.

### **SLEEK CABLE MANAGEMENT**

The extension pole's hollow core provides an unobstructed path to route your cables, while an opening in the mounting plate allows them to continue through the ceiling for a truly professional setup.