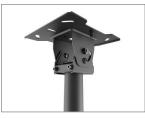

# **EASY INSTALLATION**

The detachable mounting plate can be easily installed to any wood stud or concrete ceiling. Simply slide the extension pole into place and secure it to complete the installation.

### **ANGLED CEILINGS**

Adjust the mounting plate up to 90° to account for sloped ceilings and support beams, or to install the mount vertically on a wall.