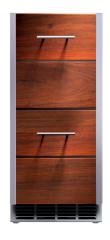

## Arcadia 15-inch Outdoor Refrigerated Drawers

## PRODUCT FEATURES

- Offered in a variety of finish options, including a stunning oiled ipe wood and a wide range of powder-coated stainless steel colors
- · Available in 200+ custom RAL colors of powder-coated stainless steel
- · Energy Star® qualified
- · Forced air cooling for rapid cooldown and even temperature distribution
- Commercial-grade stainless steel interior
- Two full-extension stainless steel drawers ideal for keeping meats separate from produce
- Two-inch thick walls provide superior insulation and minimize vibrations
- Variable speed compressors for optimum balance of energy efficiency and cooling power
- · UL-approved for outdoor use
- · Marine-grade stainless steel available