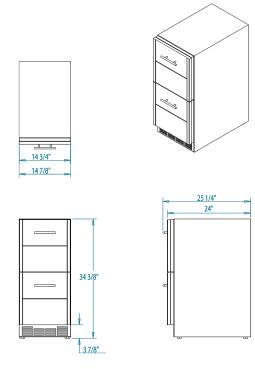

| Overall Width / Installation Width | 14 % in (377.83 mm) / 14 % in (377.83 mm) |
|------------------------------------|-------------------------------------------|
| Overall Depth / Installation Depth | 25 ¼ in (641.35 mm) / 24 in (609.6 mm)    |
| Overall Height / Counter Height    | 34 % in (873.13 mm) / 34 % in (873.13 mm) |
| Approximate Product Weight         | 200 lb (90.72 kg)                         |