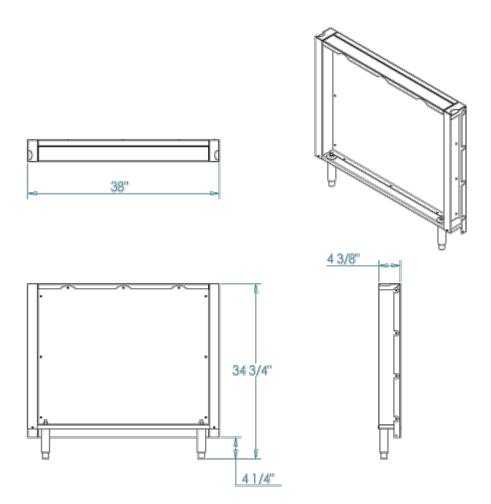

## Signature K750HB Grill Back Panel



Signature Series grill back panels bring the backside of a Kalamazoo built-in grill installation flush with the backs of our 30-inch-deep Signature Series outdoor kitchen cabinet system.

## **Product Features**

- Supports the countertop behind the grill
- Stainless steel leveling legs for easy installation
- Must span between two Signature Series cabinets
- Fully-assembled and ready to install
- Built with pride in Kalamazoo, Michigan

## **Product Options**

- Stainless steel toe kick available (K-KCK-750R)
- All products crafted from highly durable 304 stainless steel. Marine-grade stainless steel available as an option for clients who prefer additional corrosion resistance. Increases standard lead times by 2 weeks.



## **Dimension 1**