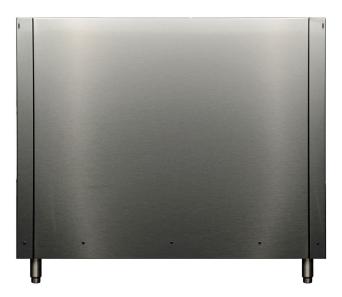

## Signature K750HB Grill Back Panel

Signature Series grill back panels bring the backside of a Kalamazoo built-in grill installation flush with the backs of our 30-inch-deep Signature Series outdoor kitchen cabinet system.

## **Product Features**

- Supports the countertop behind the grill
- Stainless steel leveling legs for easy installation
- Must span between two Signature Series cabinets
- Fully-assembled and ready to install
- Built with pride in Kalamazoo, Michigan