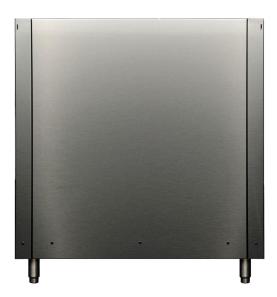

## Signature K500HB Grill Back Panel

Signature Series grill back panels bring the backside of a Kalamazoo built-in grill installation flush with the backs of our 30-inch-deep Signature Series outdoor kitchen cabinet system.

## **Product Features**

- Supports the countertop behind the grill
- · Stainless steel leveling legs for easy installation
- Must span between two cabinets
- · Fully assembled and ready to install
- Built with pride in Kalamazoo, Michigan