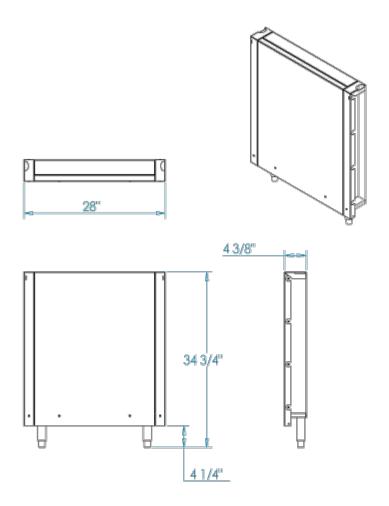

## Signature K500HB Grill Back Panel



Signature Series grill back panels bring the backside of a Kalamazoo built-in grill installation flush with the backs of our 30-inch-deep Signature Series outdoor kitchen cabinet system.

## **Product Features**

- Supports the countertop behind the grill
- · Stainless steel leveling legs for easy installation
- Must span between two cabinets
- · Fully assembled and ready to install
- Built with pride in Kalamazoo, Michigan

## **Product Options**

- Stainless steel toe kick available (K-KCK-500R)
- All products crafted from highly durable 304 stainless steel. Marine-grade stainless steel available as an option for clients who prefer additional corrosion resistance. Increases standard lead times by 2 weeks.



## **Dimension 1**