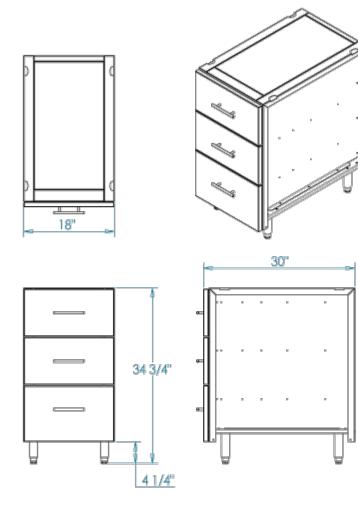

Sleek, stylish, and more than a match for Mother Nature, our cabinets are formed, welded and finished by master craftspeople from heavy-gauge stainless steel.

## **Product Options**

- Stainless steel toe kicks available (K-KCK-18)
- All products crafted from highly durable 304 stainless steel
- Marine-grade stainless steel available as an option for clients who prefer additional corrosion resistance. Increases standard lead times by 2 weeks. Learn more here.

## **Product Features**

- · Weather-tight design keeps contents clean and dry
- All stainless steel hardware, including drawer glides
- Full-extension drawers
- Stainless steel leveling legs for easy installation
- Fully-assembled and ready to install
- Built with pride in Kalamazoo, Michigan



## **Dimension** 1