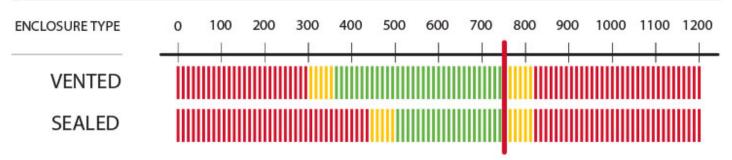

## **Recommended Amplifier Power (watts RMS)**

750

#### Min Rec Sealed Box Volume (CU. FT., Liters)

1.25, 35.4

#### Max Rec Sealed Box Volume (CU. FT., Liters)

2.0, 56.64

# Min Rec Vented Box Volume (CU. Ft., Liters)\*\*

1.75, 49.6

# Max Rec Vented Box Volume (CU. Ft., Liters)\*\*

3.25, 92.1