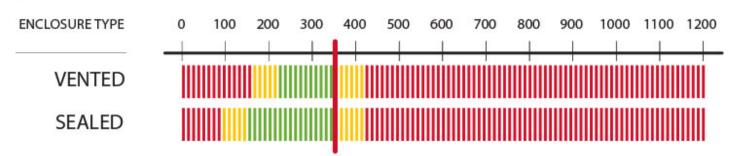

### **Recommended Amplifier Power (watts RMS)**

350

### Peak Power (watts, per ANSI/CTA-2031-A)

700