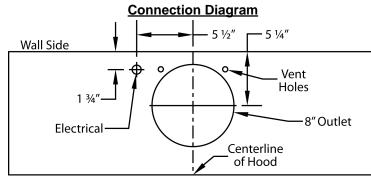

## Electrical/Mechanical Specifications For Blower Unit

| Model     | Volts | Amps* | Hz   | RPM    | CFM<br>SP@0.0" | Equivalent CFM | CFM<br>SP@0.1" | CFM<br>SP@0.2" | CFM<br>SP@0.3" | Minimum Round Duct Size | Sones <sup>#</sup> |
|-----------|-------|-------|------|--------|----------------|----------------|----------------|----------------|----------------|-------------------------|--------------------|
| B200 Dual | 115.0 | 2.9   | 60.0 | 1550.0 | 600.0          | 900.0          | 531.0          | 480.0          | 430.0          | 8" (50 sq. in.)         | 6.5                |