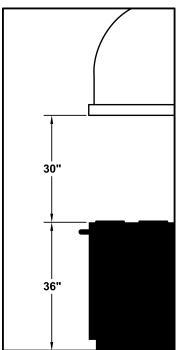

### Recommended Mounting Height\*

\*Exceeding recommended mounting height may compromise performance.