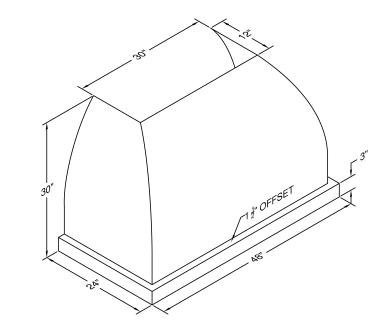

# WALL MOUNT RANGE HOOD SPECIFICATIONS

JCH248/C2

| <b>Dimensional Information</b> |               |       |  |  |  |  |  |  |  |
|--------------------------------|---------------|-------|--|--|--|--|--|--|--|
|                                | Width         | 48.0  |  |  |  |  |  |  |  |
|                                | Depth         | 24.0  |  |  |  |  |  |  |  |
|                                | Height        | 30.0  |  |  |  |  |  |  |  |
|                                | CFM @ 0.0" SP | 600.0 |  |  |  |  |  |  |  |
|                                | Sones         | 6.5   |  |  |  |  |  |  |  |
|                                | Amps          | 4.4   |  |  |  |  |  |  |  |
|                                | # Lights      | 3.0   |  |  |  |  |  |  |  |