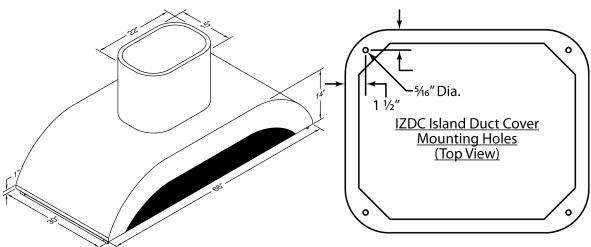

### **IZTH-466 SS**

Halogen lights. This model is not available with heat lamps. Shown with optional duct cover (sold separately). Optional duct covers are available in standard and custom sizes. Pot rail included.