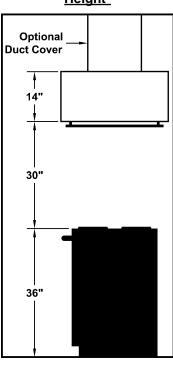

## Recommended Mounting Height\*

\*Exceeding recommended mounting height may compromise performance.