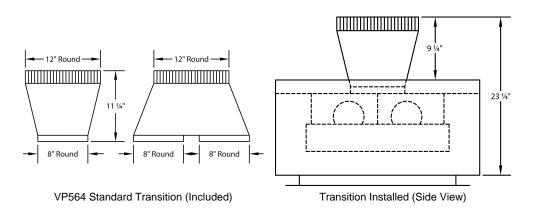

#### ISLAND RANGE HOOD SPECIFICATIONS

### **IZTH-466 SS**

Halogen lights. This model is not available with heat lamps. Shown with optional duct cover (sold separately). Optional duct covers are available in standard and custom sizes. Pot rail included.

# Dimensional Information Width 66.0

| Width         | 66.0   |
|---------------|--------|
| Depth         | 30.0   |
| Height        | 12.0   |
| CFM @ 0.0" SP | 1100.0 |
| Sones         | 6.4    |
| Amps          | 7.8    |
| # Lights      | 4.0    |



#### **Connection Diagram**



1100 CFM T400 Cluster Blower (Top View)



## Recommended Mounting Height\*



\*Exceeding recommended mounting height may compromise performance.

#### **Electrical/Mechanical Specifications For Blower Unit**

| Model               | Volts | Amps* | Hz   | RPM    | CFM<br>SP@0.0" | Equivalent CFM | CFM<br>SP@0.1" | CFM<br>SP@0.2" | CFM<br>SP@0.3" | Minimum Round Duct Size | Sones <sup>#</sup> |
|---------------------|-------|-------|------|--------|----------------|----------------|----------------|----------------|----------------|-------------------------|--------------------|
| T400 Island Cluster | 115.0 | 5.8   | 60.0 | 1550.0 | 1100.0         | 1800.0         | 998.0          | 855.0          | 774.0          | 12" (113 sq. in.)       | 6.4                |

<sup>+</sup> This model is equipped with halogen lighting (one in