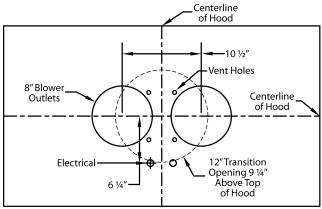

#### ISLAND RANGE HOOD SPECIFICATIONS

### **IZTH-466 SS**

Halogen lights. This model is not available with heat lamps. Shown with optional duct cover (sold separately). Optional duct covers are available in standard and custom sizes. Pot rail included.

# Dimensional Information Width 66.0

| Width         | 66.0   |
|---------------|--------|
| Depth         | 30.0   |
| Height        | 12.0   |
| CFM @ 0.0" SP | 1100.0 |
| Sones         | 6.4    |
| Amps          | 7.8    |
| # Lights      | 4.0    |



#### **Connection Diagram**



1100 CFM T400 Cluster Blower (Top View)



## Recommended Mounting Height\*



\*Exceeding recommended mounting height may compromise performance.

#### **Electrical/Mechanical Specifications For Blower Unit**

| Model               | Volts | Amps* | Hz   | RPM    | CFM<br>SP@0.0" | Equivalent CFM | CFM<br>SP@0.1" | CFM<br>SP@0.2" | CFM<br>SP@0.3" | Minimum Round Duct Size | Sones <sup>#</sup> |
|---------------------|-------|-------|------|--------|----------------|----------------|----------------|----------------|----------------|-------------------------|--------------------|
| T400 Island Cluster | 115.0 | 5.8   | 60.0 | 1550.0 | 1100.0         | 1800.0         | 998.0          | 855.0          | 774.0          | 12" (113 sq. in.)       | 6.4                |

<sup>+</sup> This mode