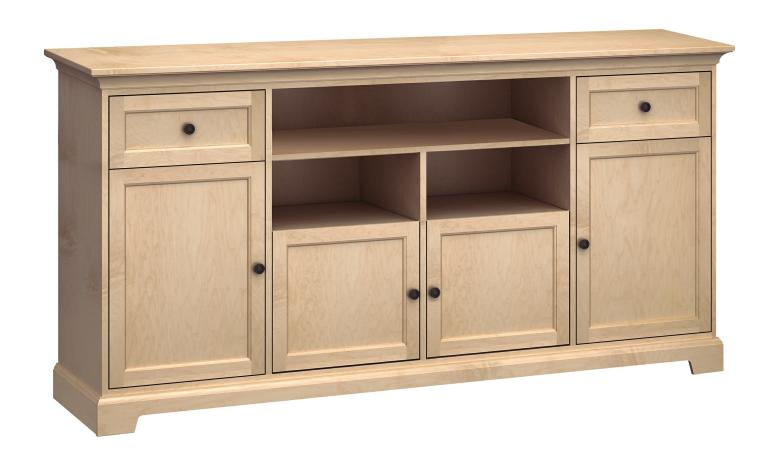

Enhancing life at home.™

| Name: HOWARD MILLER              |                                 | Seat Width                  | 0.0   | Assembly Required     | No |
|----------------------------------|---------------------------------|-----------------------------|-------|-----------------------|----|
| 83"WIDE/41"EXTRA TALL TV CONSOLE |                                 | Seat Depth                  | 0.0   | Can Ship UPS / Fedex  | No |
| XT83M                            | XT83M<br>82.94<br>17.5<br>41.25 | Seat Height                 | 0.0   | Shipping Carton Count | 1  |
| SKU                              |                                 | Arm Height                  | 0.0   | 11 3                  |    |
| Wood Finish                      |                                 | Shipping Width              | 87.0  |                       |    |
| Clock Movement                   |                                 | Shipping Depth              | 23.5  |                       |    |
| Product Width                    |                                 | Shipping Height             | 44.5  |                       |    |
| Product Depth                    |                                 | Shipping Weight             | 295.0 |                       |    |
| Product Height                   |                                 | Shipping Cube - square feet | 52.65 |                       |    |
|                                  |                                 |                             |       |                       |    |